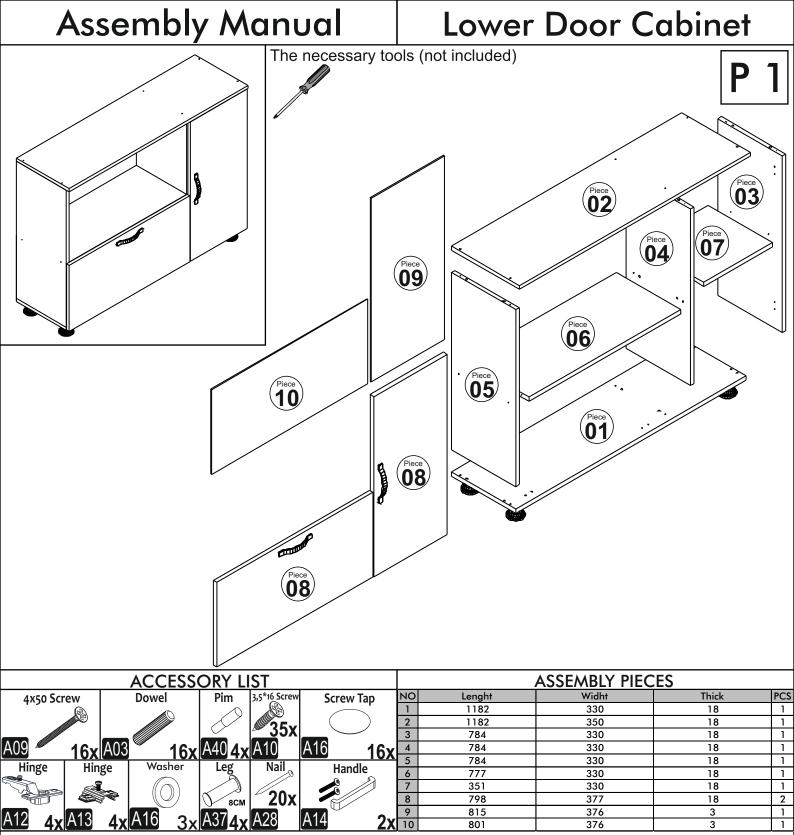

## Dear Customer,

The product you bought was subjected to all sorts of test and control before sending out to you. Even in this situation, sometimes happen that some component is damaged durin the transportation. In such please do not sent the whole article back us. Just request/order the damaged part. While requesting the required part, describe it exactly by looking to service card. Missing part will be sent you as soon as possible. Before start assembling, please check the whole components and accessories according to the lists. After being sure that every part and accessory are okay and right, start assembling. Before start assembling, please clean all the components with a damp cloth. If you bought more than one product, to prevent confusion be sure that you completed the first product. Then start the other product's assembling.