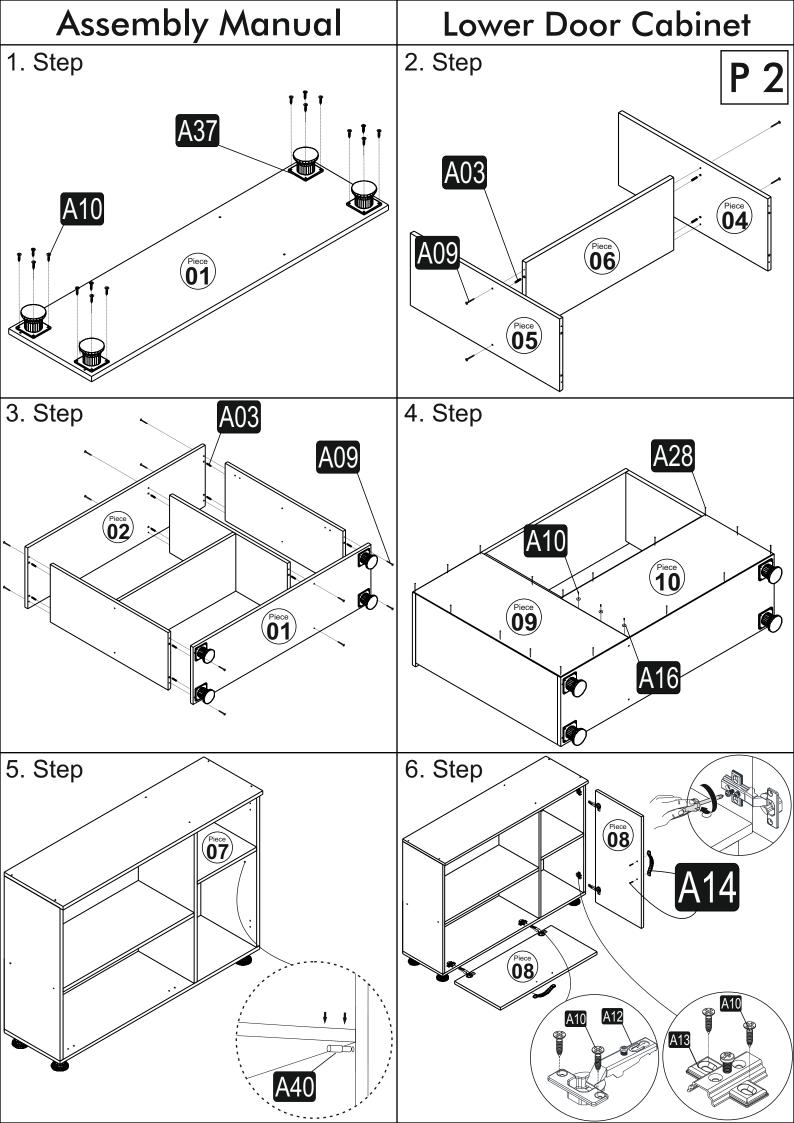

## Dear Customer,

The product you bought was subjected to all sorts of test and control before sending out to you. Even in this situation, sometimes happen that some component is damaged durin the transportation. In such please do not sent the whole article back us. Just request/order the damaged part. While requesting the required part, describe it exactly by looking to service card. Missing part will be sent you as soon as possible. Before start assembling, please check the whole components and accessories according to the lists. After being sure that every part and accessory are okay and right, start assembling. Before start assembling, please clean all the components with a damp cloth. If you bought more than one product, to prevent confusion be sure that you completed the first product. Then start the other product's assembling.