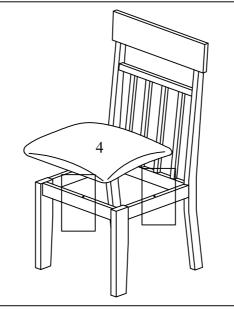

|    | LIST OF PARTS |     |  |  |  |  |
|----|---------------|-----|--|--|--|--|
| No | Description   | Qty |  |  |  |  |
| 1  | Chair Back    | 2   |  |  |  |  |
| 2  | Front Leg     | 2   |  |  |  |  |
| 3  | Apron         | 4   |  |  |  |  |
| 4  | Chair Seat    | 2   |  |  |  |  |