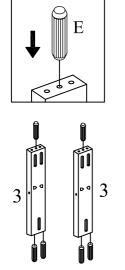

|    | LIST OF PARTS   |       |     |
|----|-----------------|-------|-----|
| No | Description     |       | Qty |
| A  | JCBC            |       | 12  |
| В  | Spring Washer   | 9     | 12  |
| C  | Chipboard Screw | Dammo | 6   |
| D  | Allen Key       |       | 1   |
| E  | Wood Dowel      |       | 12  |

## Step 3