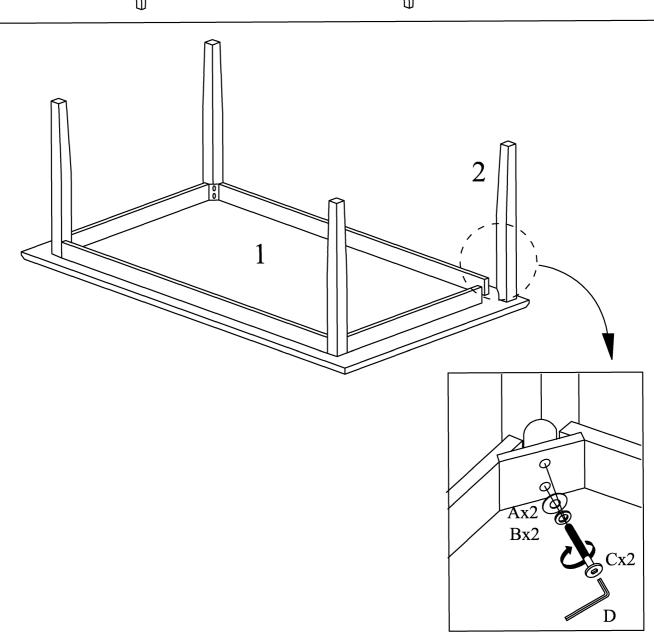

|    | LIST OF PARTS |     |
|----|---------------|-----|
| No | Description   | Qty |
| 1  | Table Top     | 1   |
| 2  | Table Leg     | 4   |

|    | LIST OF PARTS |   |     |
|----|---------------|---|-----|
| No | Description   |   | Qty |
| A  | Flat Washer   | 0 | 8   |
| В  | Spring Washer |   | 8   |
| C  | JCBC Bolt     | 0 | 8   |
| D  | Allen Key     |   | 1   |