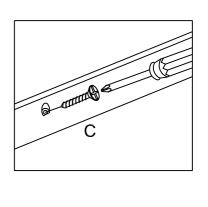

|    | LIST OF PARTS   |       |     |
|----|-----------------|-------|-----|
| No | Description     |       | Qty |
| A  | JCBC            |       | 12  |
| В  | Spring Washer   | 9     | 12  |
| C  | Chipboard Screw | Dammo | 6   |
| D  | Allen Key       |       | 1   |
| E  | Wood Dowel      |       | 12  |