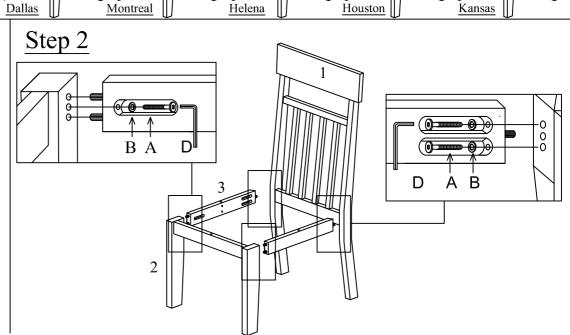

|    | LIST OF PARTS |     |  |  |  |  |
|----|---------------|-----|--|--|--|--|
| No | Description   | Qty |  |  |  |  |
| 1  | Chair Back    | 2   |  |  |  |  |
| 2  | Front Leg     | 2   |  |  |  |  |
| 3  | Apron         | 4   |  |  |  |  |
| 4  | Chair Seat    | 2   |  |  |  |  |

|    | LIST OF PARTS   |       |     |
|----|-----------------|-------|-----|
| No | Description     |       | Qty |
| A  | JCBC            |       | 12  |
| В  | Spring Washer   | 9     | 12  |
| C  | Chipboard Screw | Dammo | 6   |
| D  | Allen Key       |       | 1   |
| E  | Wood Dowel      |       | 12  |