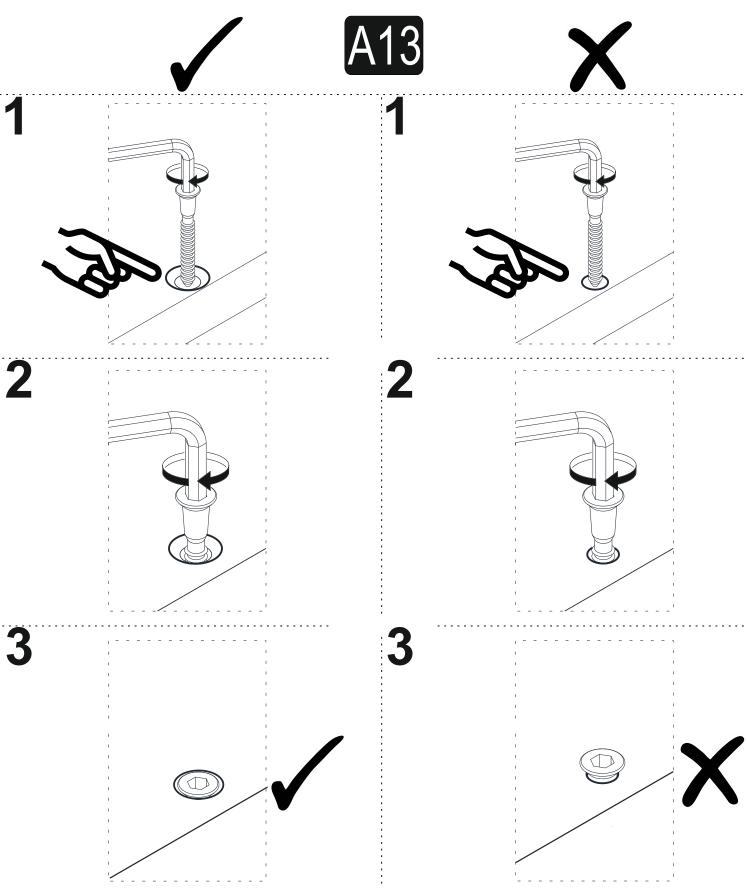

# ATTENTION !!

Our products are screw system. Before you proceed with installation try to understand the following