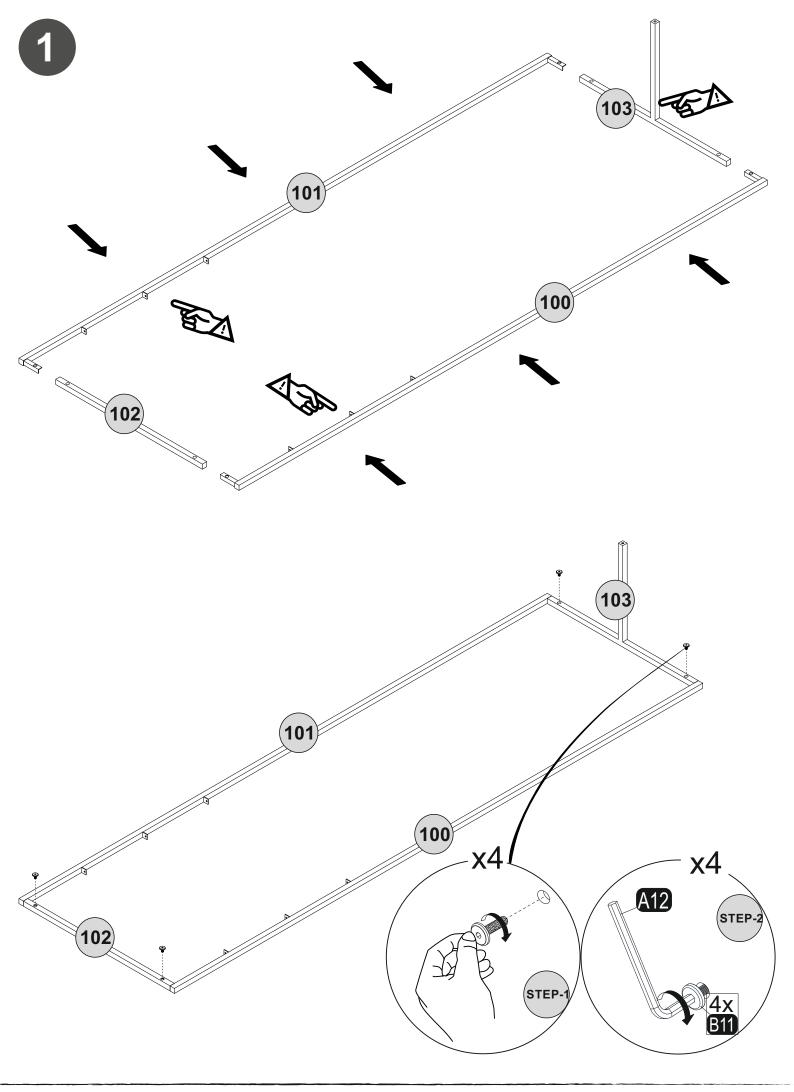

affected.



#### WARNING

Serious or fatal crushing injuries can occor from furniture tip-over. To prevent this furniture from tipping over it must be permanently fixed to the wall with the included wall attachment devices.

Fixing devices for the wall are not included since different wall materials require different types of fixing devices. Use fixing devices suitable for the walls in your home. For advice on suitable fixing systems, contact your local specialized dealer.









# ATTENTION !!

Minifix is the main connection material used in our products. Before starting assembly, please check the drawings below.







A23



A22













# ATTENTION !!

Our products are screw system. Before you proceed with installation try to understand the following







## HARDWARE LIST