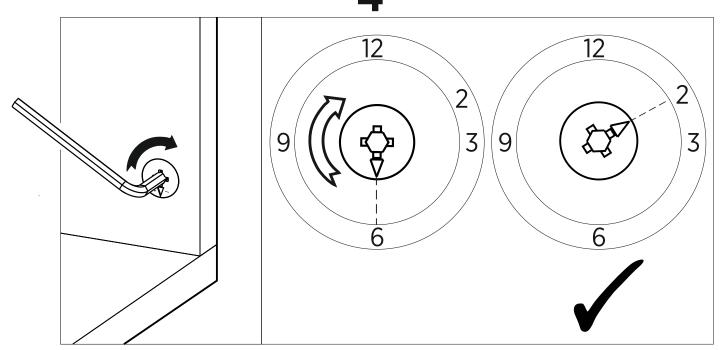

# ATTENTION !!

Minifix is the main connection material used in our products. Before starting assembly, please check the drawings below.

A23

A22