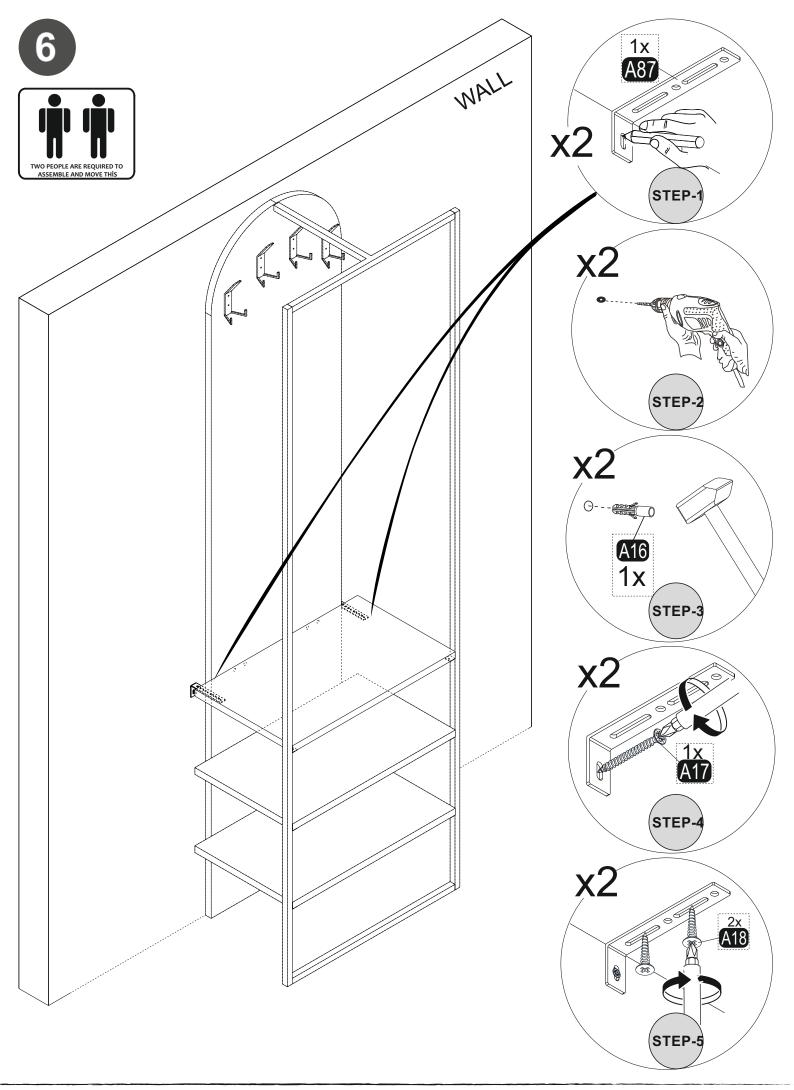

#### WARNING

Serious or fatal crushing injuries can occor from furniture tip-over. To prevent this furniture from tipping over it must be permanently fixed to the wall with the included wall attachment devices.

Fixing devices for the wall are not included since different wall materials require different types of fixing devices. Use fixing devices suitable for the walls in your home. For advice on suitable fixing systems, contact your local specialized dealer.