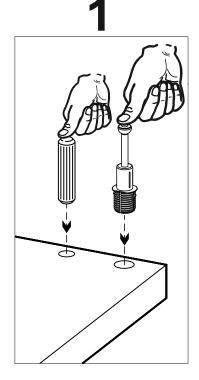

Before start assembling, please check the whole components and accessories according to the lists. If you bought more than one product, to prevent confusion be sure that you completed the first product. Then start the other product's assembling.