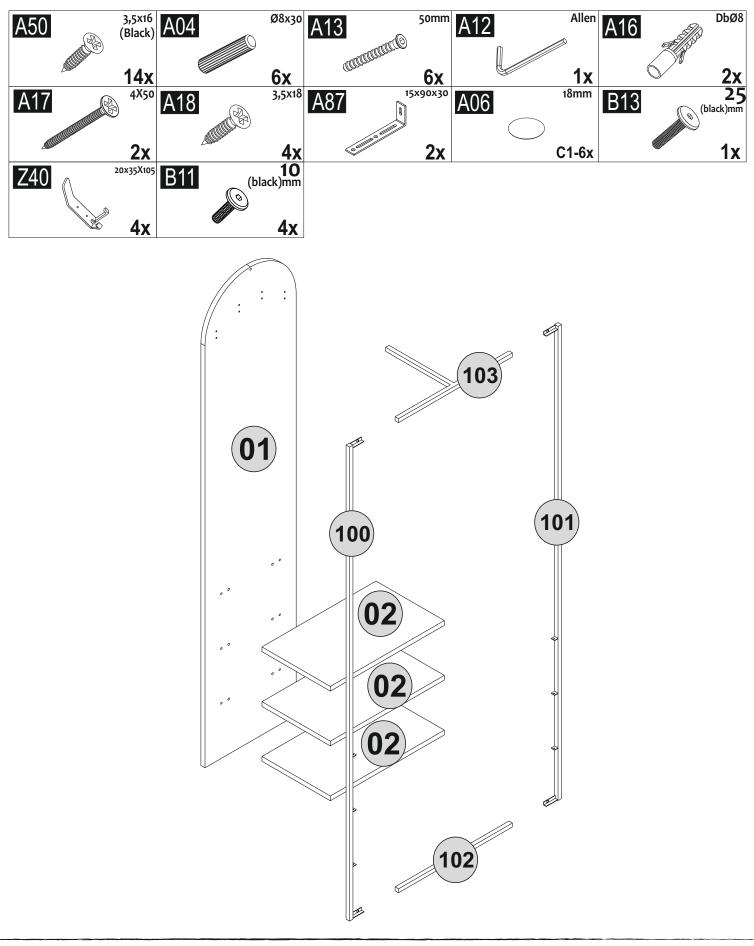

be affected.



#### WARNING

Serious or fatal crushing injuries can occor from furniture tip-over. To prevent this furniture from tipping over it must be permanently fixed to the wall with the included wall attachment devices.

Fixing devices for the wall are not included since different wall materials require different types of fixing devices. Use fixing devices suitable for the walls in your home. For advice on suitable fixing systems, contact your local specialized dealer.









# ATTENTION !!

Minifix is the main connection material used in our products. Before starting assembly, please check the drawings below.







A23



A22













# ATTENTION !!

Our products are screw system. Before you proceed with installation try to understand the following







## HARDWARE LIST