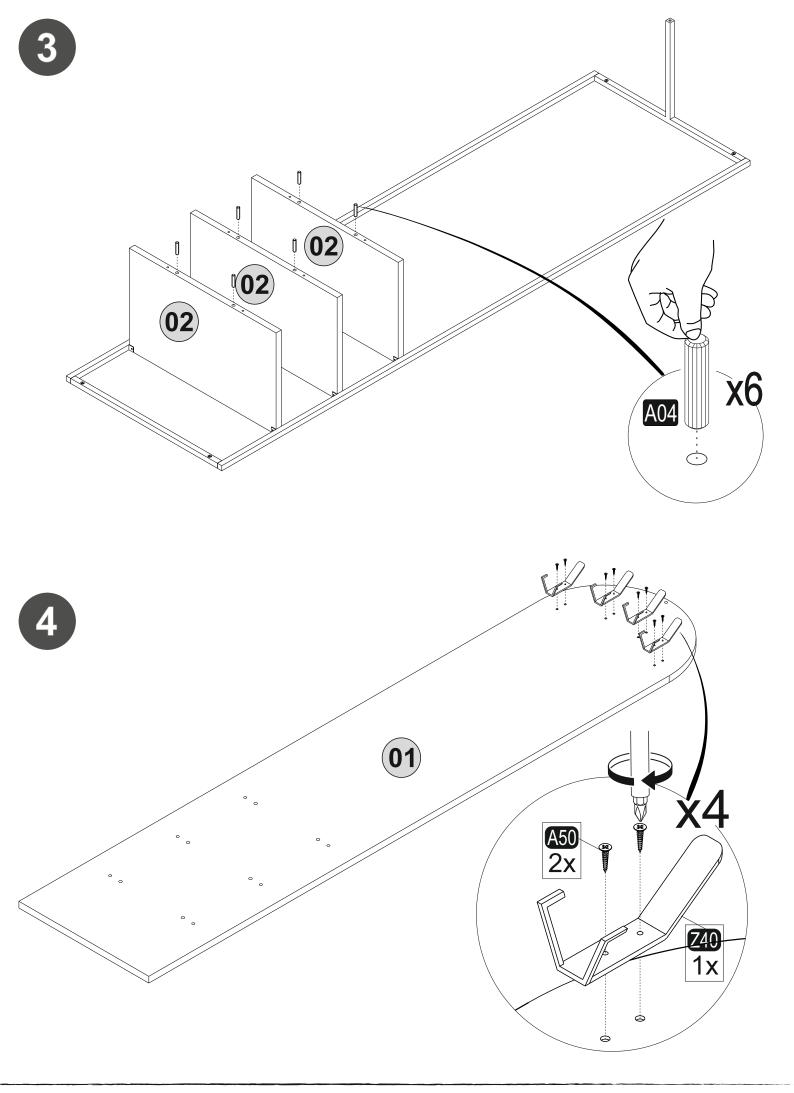

ected.



#### WARNING

Serious or fatal crushing injuries can occor from furniture tip-over. To prevent this furniture from tipping over it must be permanently fixed to the wall with the included wall attachment devices.

Fixing devices for the wall are not included since different wall materials require different types of fixing devices. Use fixing devices suitable for the walls in your home. For advice on suitable fixing systems, contact your local specialized dealer.









# ATTENTION !!

Minifix is the main connection material used in our products. Before starting assembly, please check the drawings below.







A23



A22













# ATTENTION !!

Our products are screw system. Before you proceed with installation try to understand the following







## HARDWARE LIST