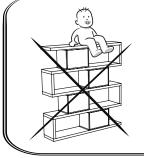

#### WARNING

Serious or fatal crushing injuries can occor from furniture tip-over. To prevent this furniture from tipping over it must be permanently fixed to the wall with the included wall attachment devices.