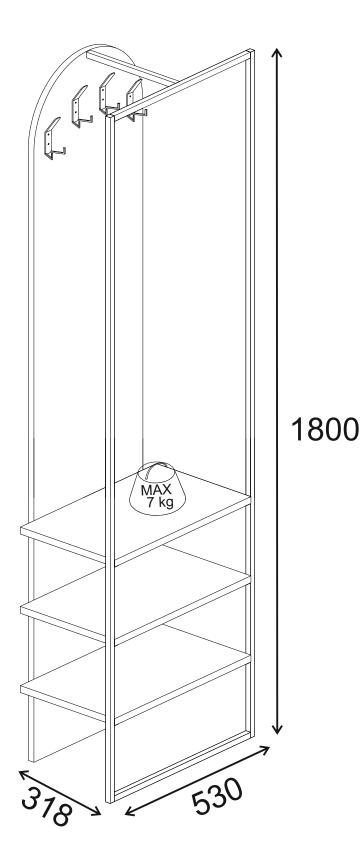

#### WARNING

Serious or fatal crushing injuries can occor from furniture tip-over. To prevent this furniture from tipping over it must be permanently fixed to the wall with the included wall attachment devices.

Fixing devices for the wall are not included since different wall materials require different types of fixing devices. Use fixing devices suitable for the walls in your home. For advice on suitable fixing systems, contact your local specialized dealer.