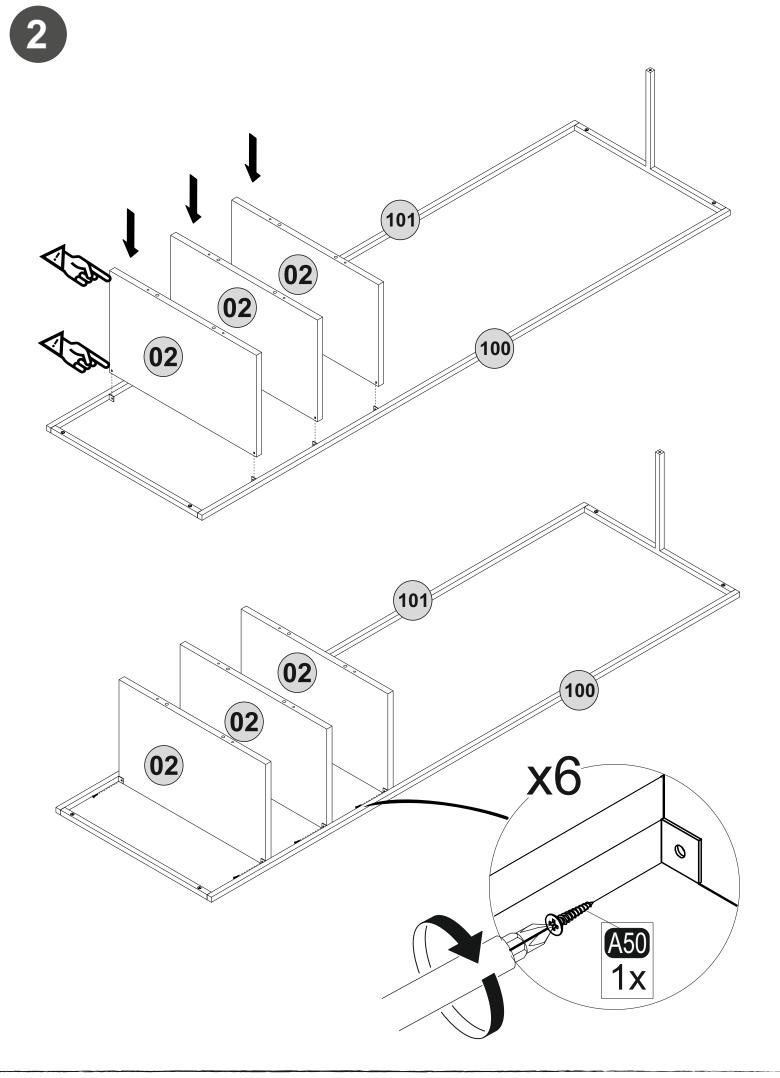

ffected.



#### WARNING

Serious or fatal crushing injuries can occor from furniture tip-over. To prevent this furniture from tipping over it must be permanently fixed to the wall with the included wall attachment devices.

Fixing devices for the wall are not included since different wall materials require different types of fixing devices. Use fixing devices suitable for the walls in your home. For advice on suitable fixing systems, contact your local specialized dealer.









# ATTENTION !!

Minifix is the main connection material used in our products. Before starting assembly, please check the drawings below.







A23



A22













# ATTENTION !!

Our products are screw system. Before you proceed with installation try to understand the following







## HARDWARE LIST