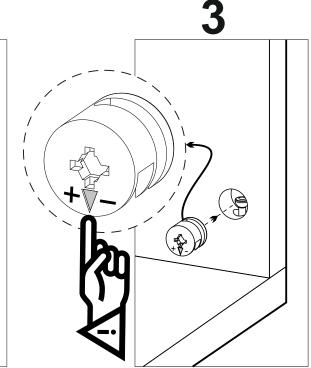

# ATTENTION !!

Minifix is the main connection material used in our products. Before starting assembly, please check the drawings below.

A23

A22