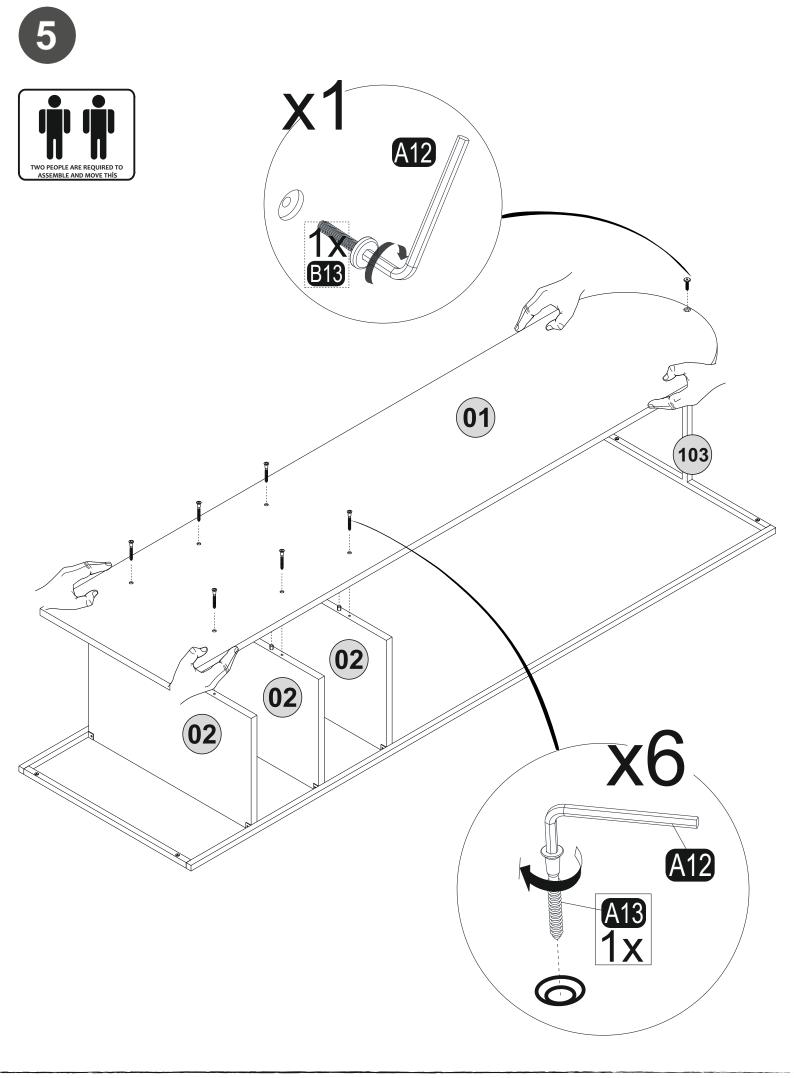

ted.



#### WARNING

Serious or fatal crushing injuries can occor from furniture tip-over. To prevent this furniture from tipping over it must be permanently fixed to the wall with the included wall attachment devices.

Fixing devices for the wall are not included since different wall materials require different types of fixing devices. Use fixing devices suitable for the walls in your home. For advice on suitable fixing systems, contact your local specialized dealer.









# ATTENTION !!

Minifix is the main connection material used in our products. Before starting assembly, please check the drawings below.







A23



A22













# ATTENTION !!

Our products are screw system. Before you proceed with installation try to understand the following







## HARDWARE LIST