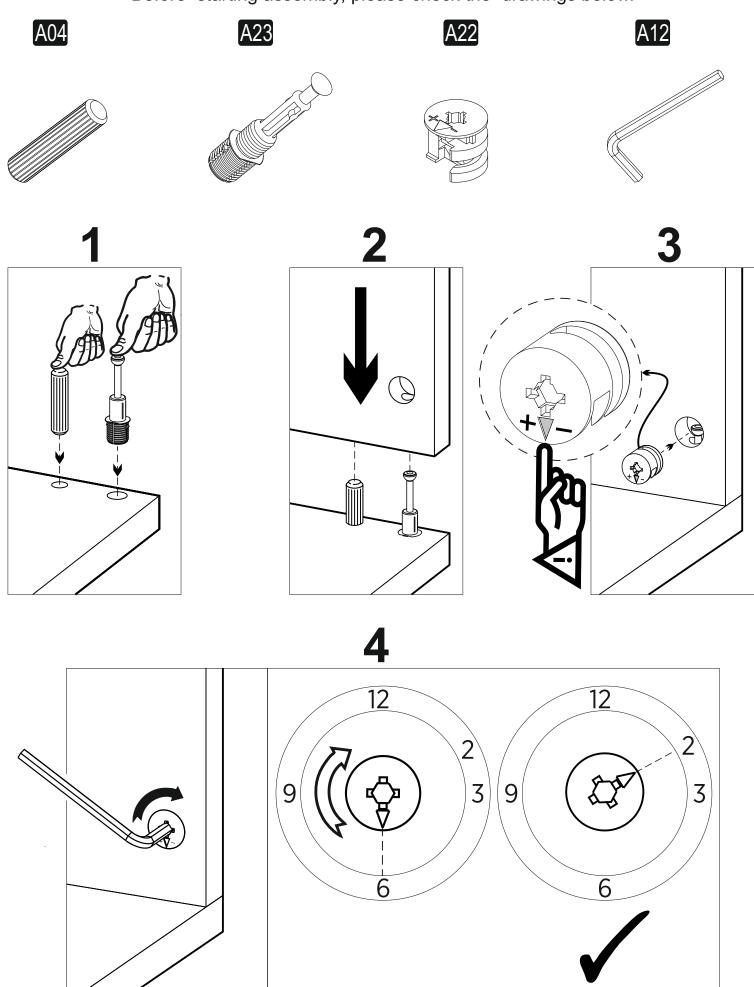

## **ATTENTION!!**

Minifix is the main connection material used in our products. Before starting assembly, please check the drawings below.