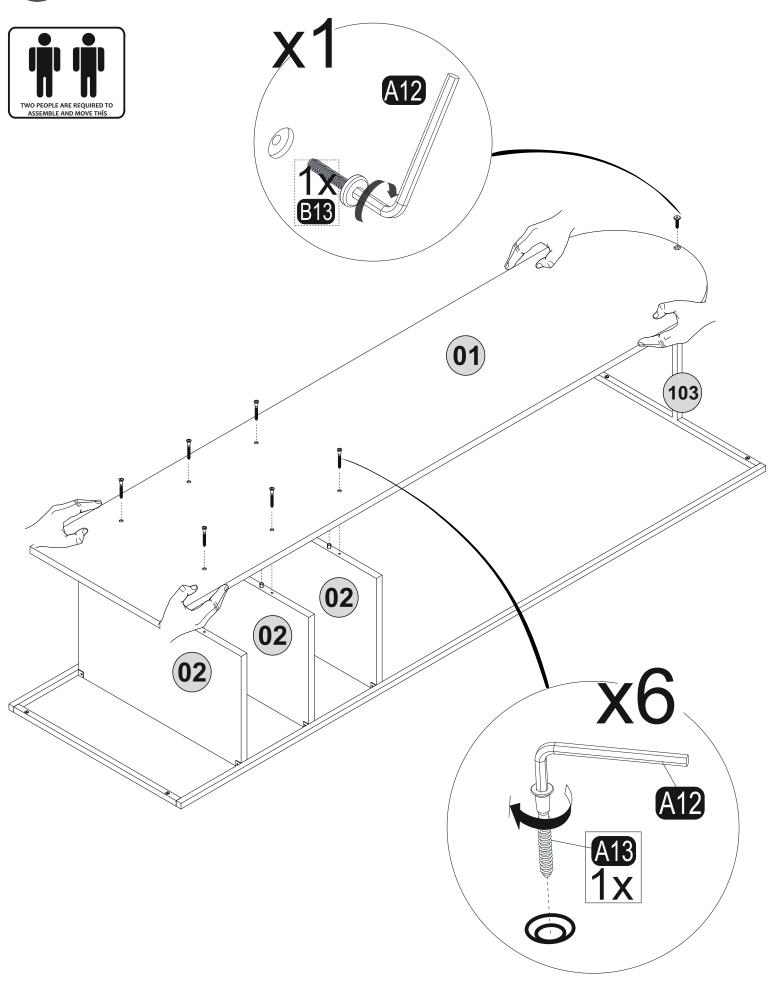

## **WARNING**

Serious or fatal crushing injuries can occor from furniture tip-over. To prevent this furniture from tipping over it must be permanently fixed to the wall with the included wall attachment devices.

Fixing devices for the wall are not included since different wall materials require different types of fixing devices. Use fixing devices suitable for the walls in your home. For advice on suitable fixing systems, contact your local specialized dealer.