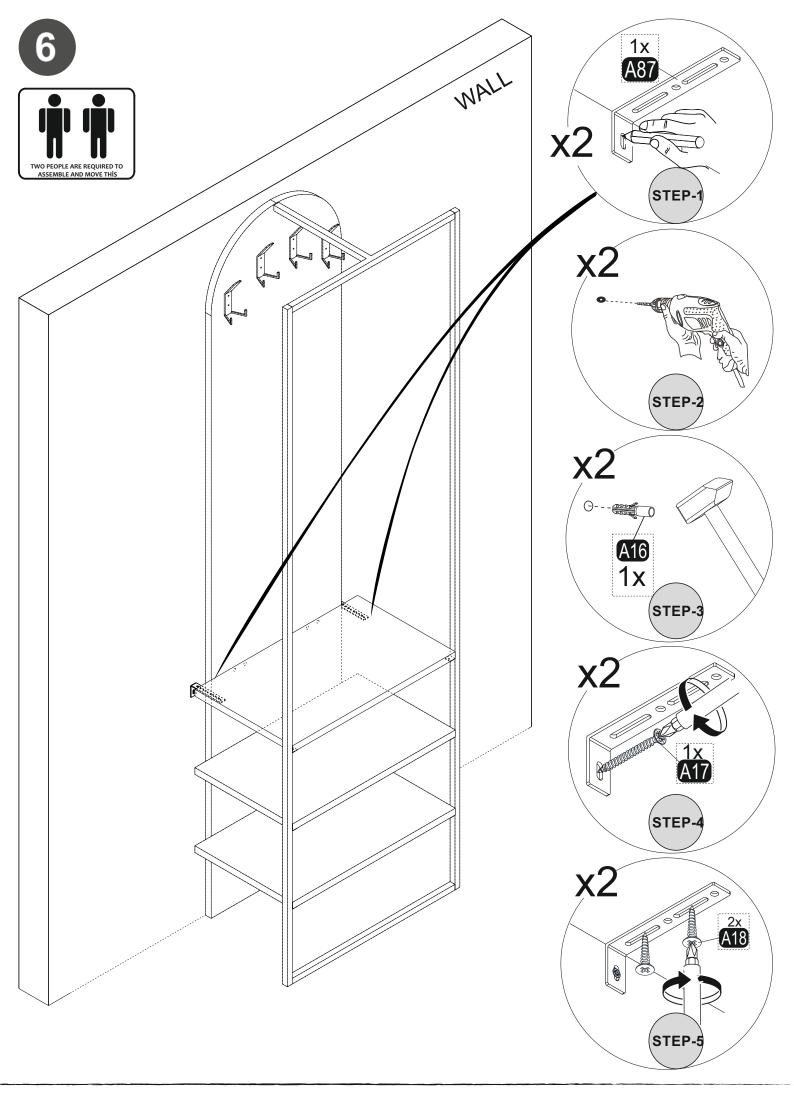

## **WARNING**

Serious or fatal crushing injuries can occor from furniture tip-over. To prevent this furniture from tipping over it must be permanently fixed to the wall with the included wall attachment devices.

Fixing devices for the wall are not included since different wall materials require different types of fixing devices. Use fixing devices suitable for the walls in your home. For advice on suitable fixing systems, contact your local specialized dealer.