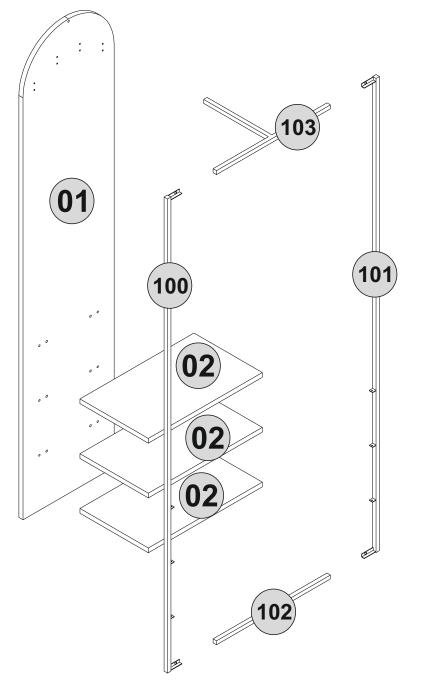

product can be affected.



## **WARNING**

Serious or fatal crushing injuries can occor from furniture tip-over. To prevent this furniture from tipping over it must be permanently fixed to the wall with the included wall attachment devices.

Fixing devices for the wall are not included since different wall materials require different types of fixing devices. Use fixing devices suitable for the walls in your home. For advice on suitable fixing systems, contact your local specialized dealer.









## **ATTENTION!!**

Minifix is the main connection material used in our products. Before starting assembly, please check the drawings below.



## **ATTENTION!!**

Our products are screw system. Before you proceed with installation try to understand the following







## **HARDWARE LIST**











5