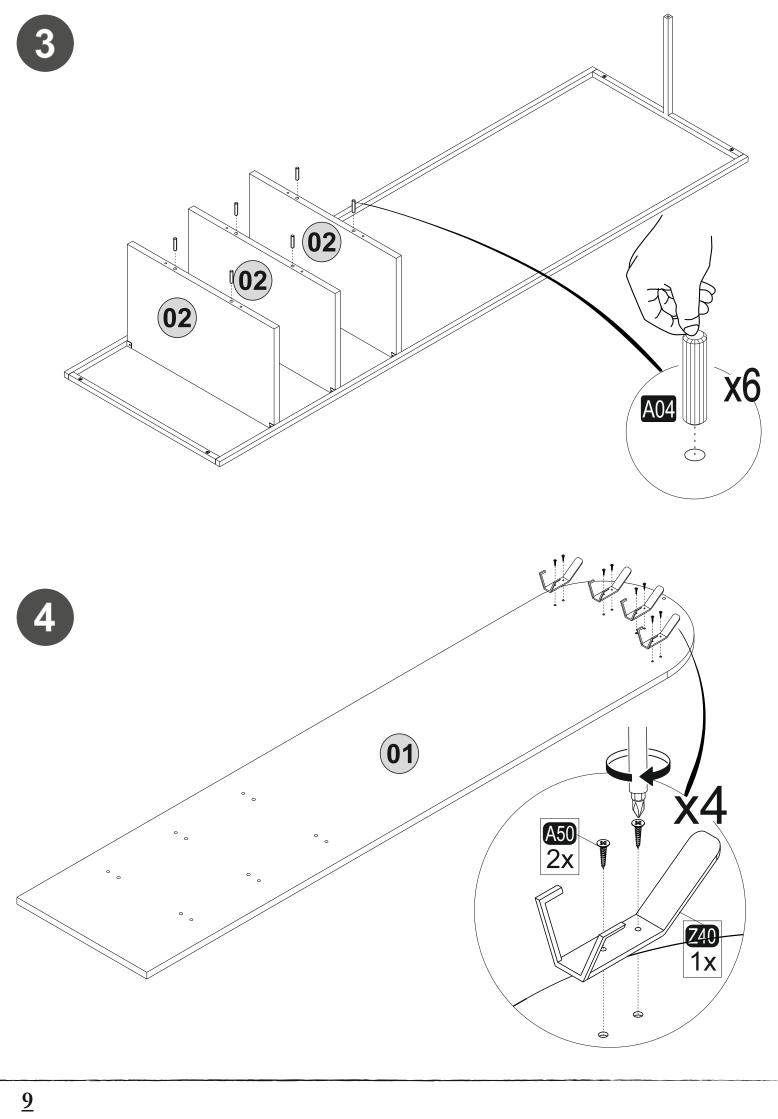

## **ATTENTION!!**

Minifix is the main connection material used in our products. Before starting assembly, please check the drawings below.