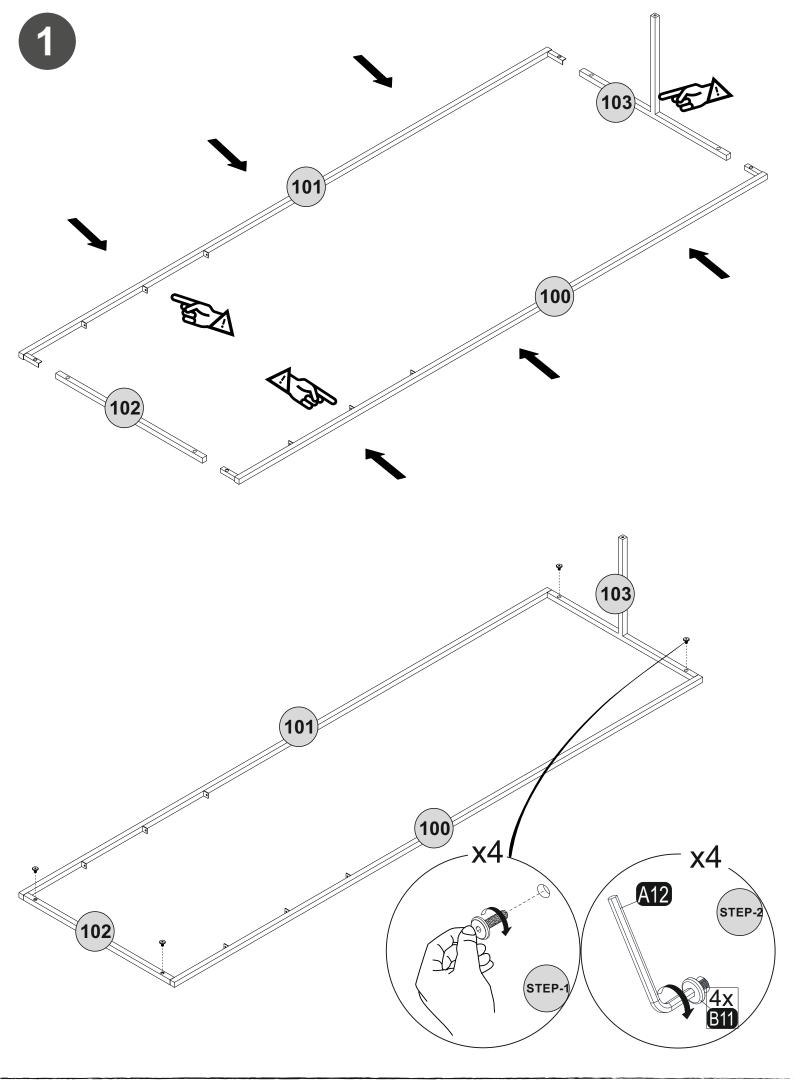

## **ATTENTION!!**

Minifix is the main connection material used in our products. Before starting assembly, please check the drawings below.