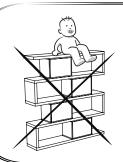

## **WARNING**

Serious or fatal crushing injuries can occor from furniture tip-over. To prevent this furniture from tipping over it must be permanently fixed to the wall with the included wall attachment devices.