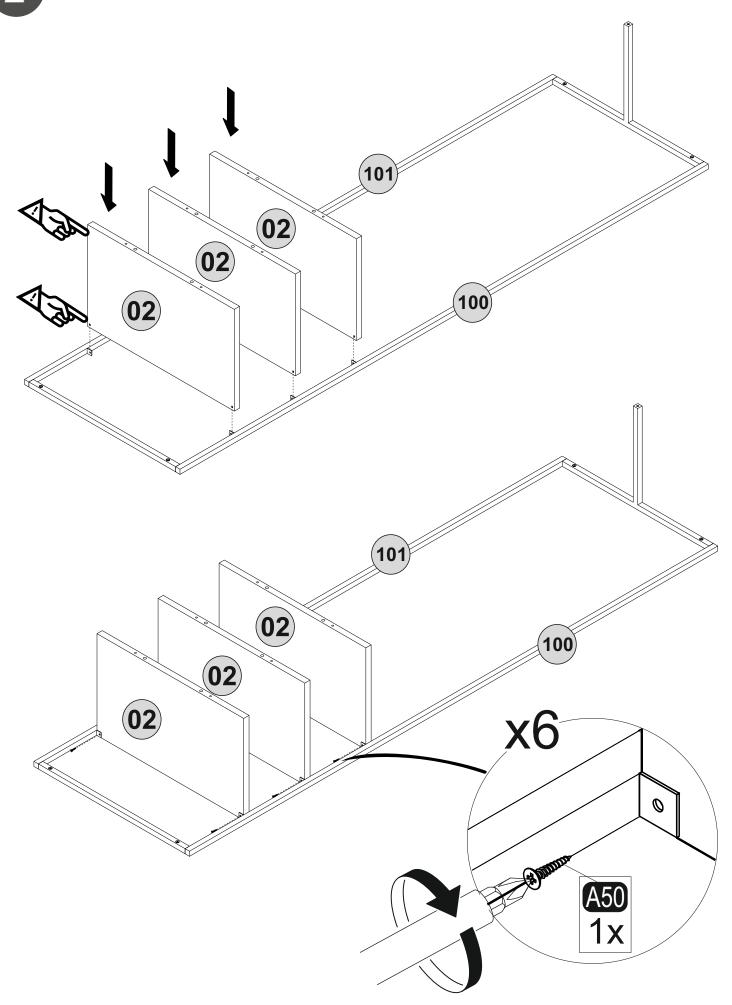

## **ATTENTION!!**

Minifix is the main connection material used in our products. Before starting assembly, please check the drawings below.