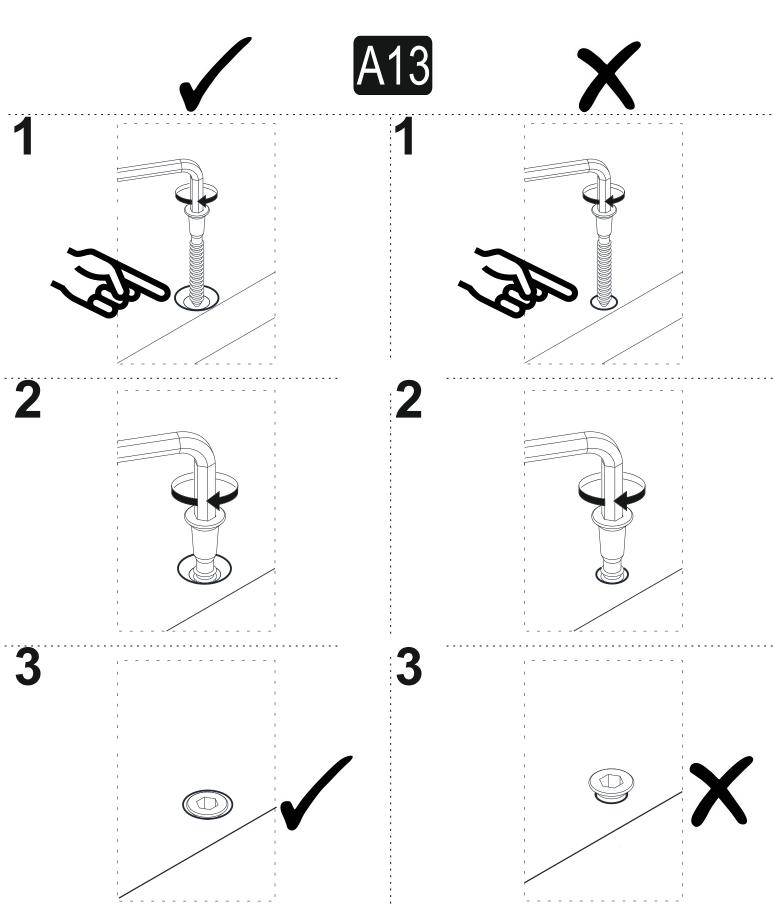

## **ATTENTION!!**

Minifix is the main connection material used in our products. Before starting assembly, please check the drawings below.