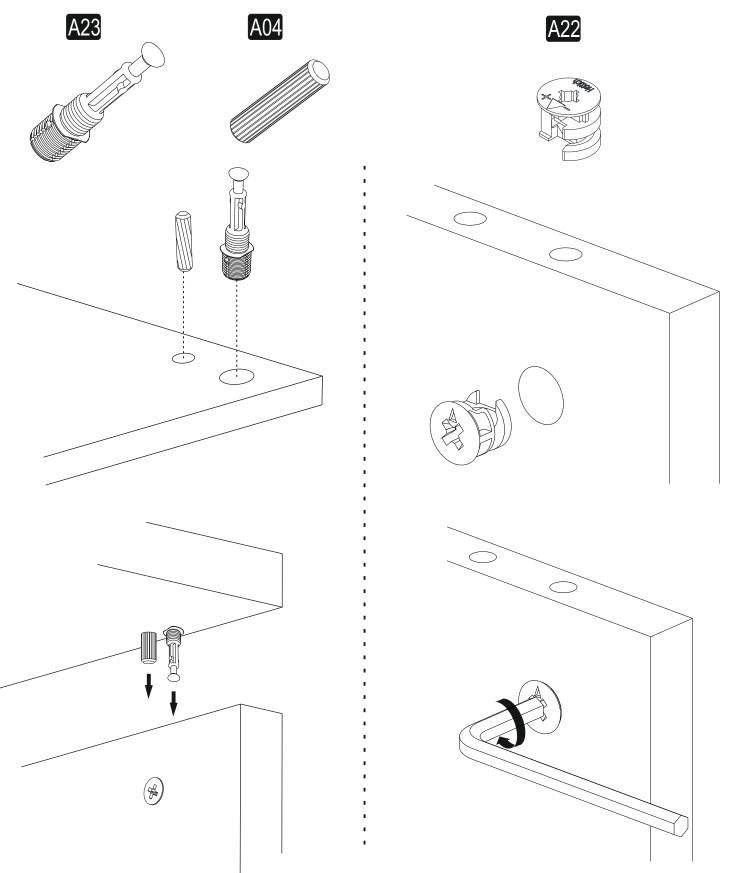

## **ATTENTION!!**

Minifix is the main connection material used in Decortie products. Before starting assembly, please check the drawings below.