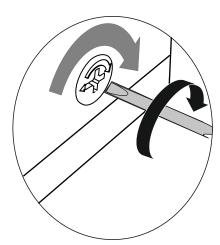

## **ATTENTION!!**

Minifix is the main connection material used in Decortie products. Before starting assembly, please check the drawings below.