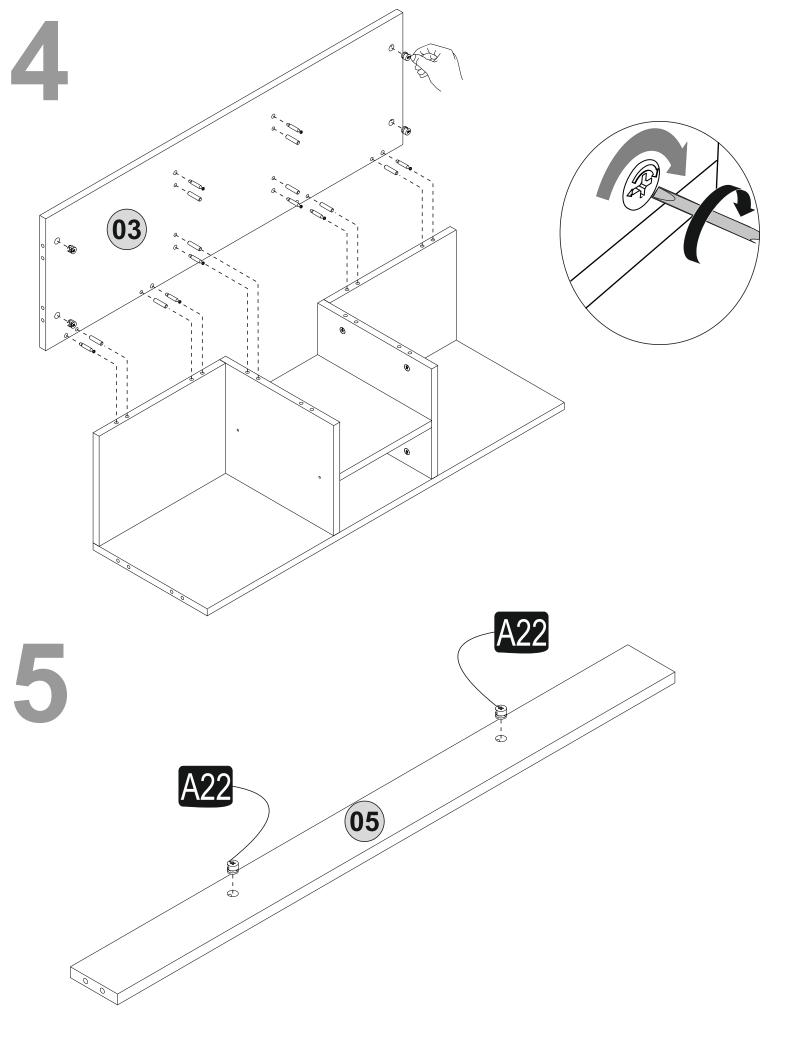

s assembling.

Before start assembling, please clean all the components with a damp cloth.

Also for usual cleaning, this will be enough.

Although all the products are produced and packed carefully, sometimes happen that some component is damaged during the transportation. In such a case please check the missing or damaged part and do not hesitate to contact us.

Do not use your furniture for out of purposes. If you would like to use it, please contact us for further questions.

Do not directly contact your furniture with excessive heat, cold and humidity because the product can be affected..









## **ATTENTION!!**

Minifix is the main connection material used in Decortie products. Before starting assembly, please check the drawings below.



## **ACCESSORY LIST**