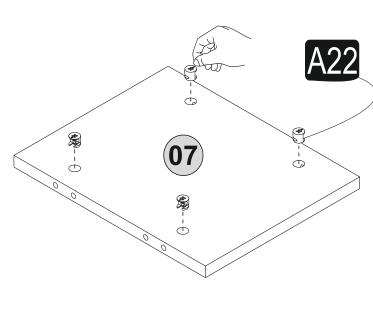

## **ATTENTION!!**

Minifix is the main connection material used in Decortie products. Before starting assembly, please check the drawings below.