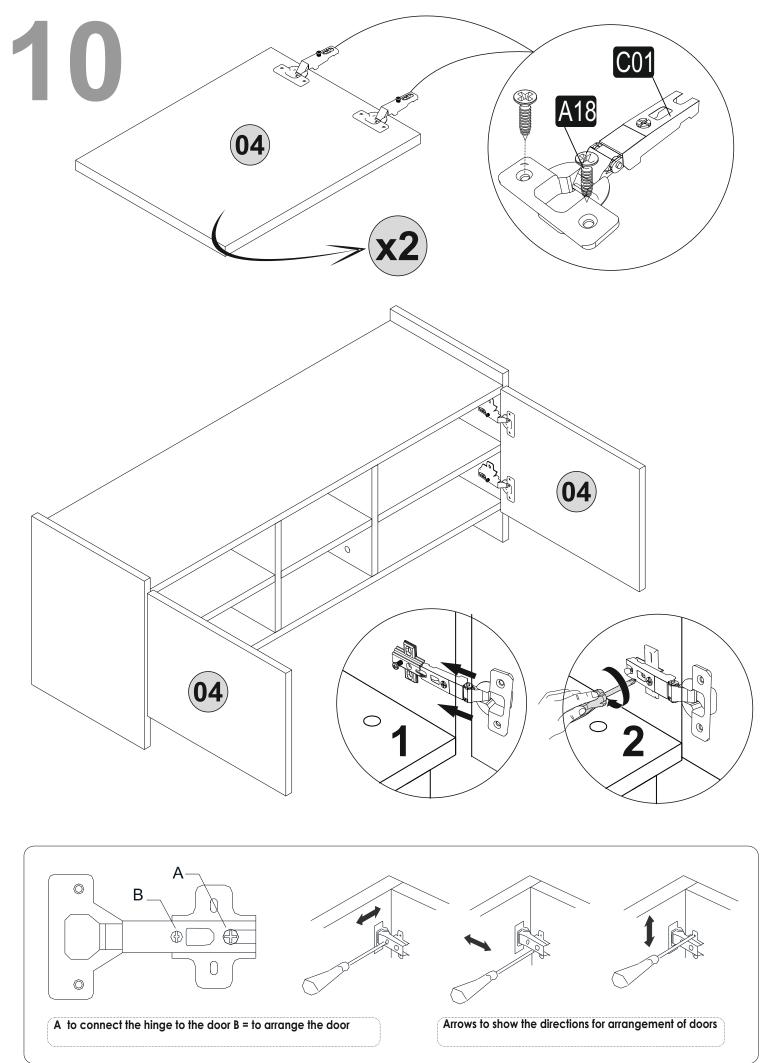

## **ATTENTION!!**

Minifix is the main connection material used in Decortie products. Before starting assembly, please check the drawings below.