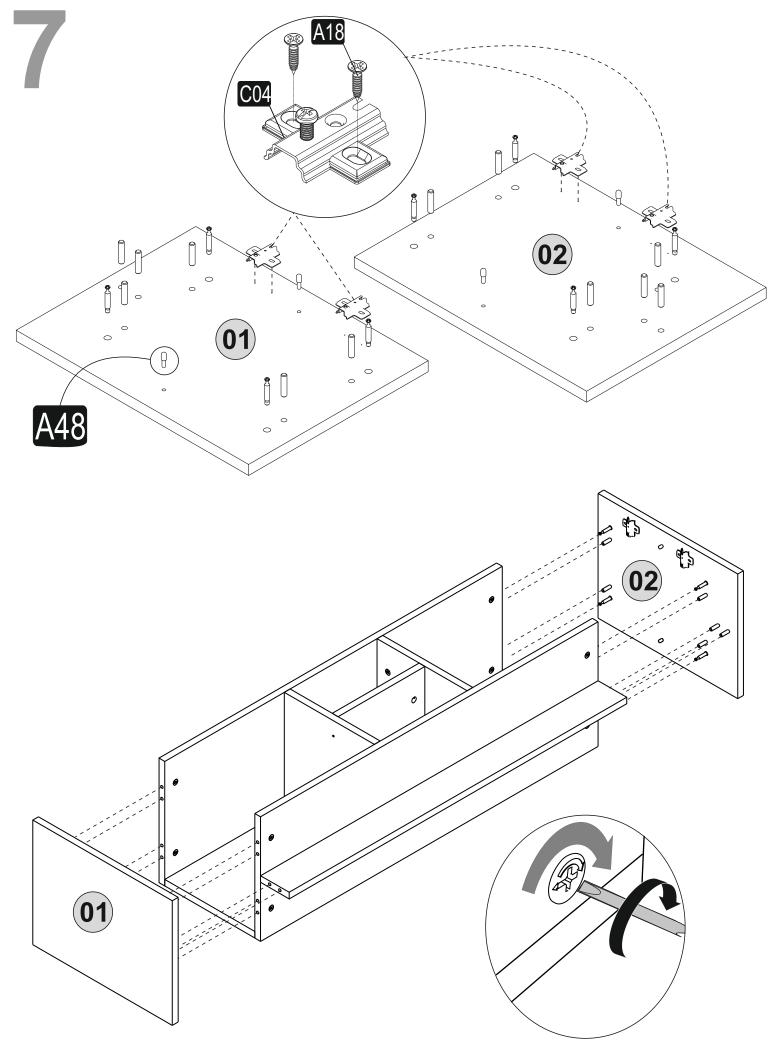

## **ATTENTION!!**

Minifix is the main connection material used in Decortie products. Before starting assembly, please check the drawings below.