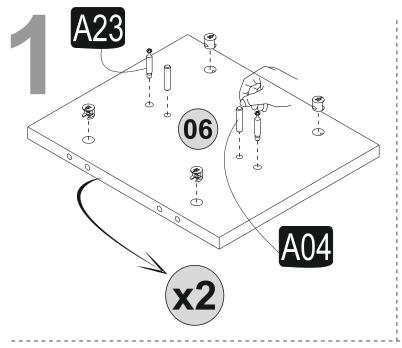

other product's assembling.

Before start assembling, please clean all the components with a damp cloth.

Also for usual cleaning, this will be enough.

Although all the products are produced and packed carefully, sometimes happen that some component is damaged during the transportation. In such a case please check the missing or damaged part and do not hesitate to contact us.

Do not use your furniture for out of purposes. If you would like to use it, please contact us for further questions.

Do not directly contact your furniture with excessive heat, cold and humidity because the product can be affected..









## **ATTENTION!!**

Minifix is the main connection material used in Decortie products. Before starting assembly, please check the drawings below.



## **ACCESSORY LIST**