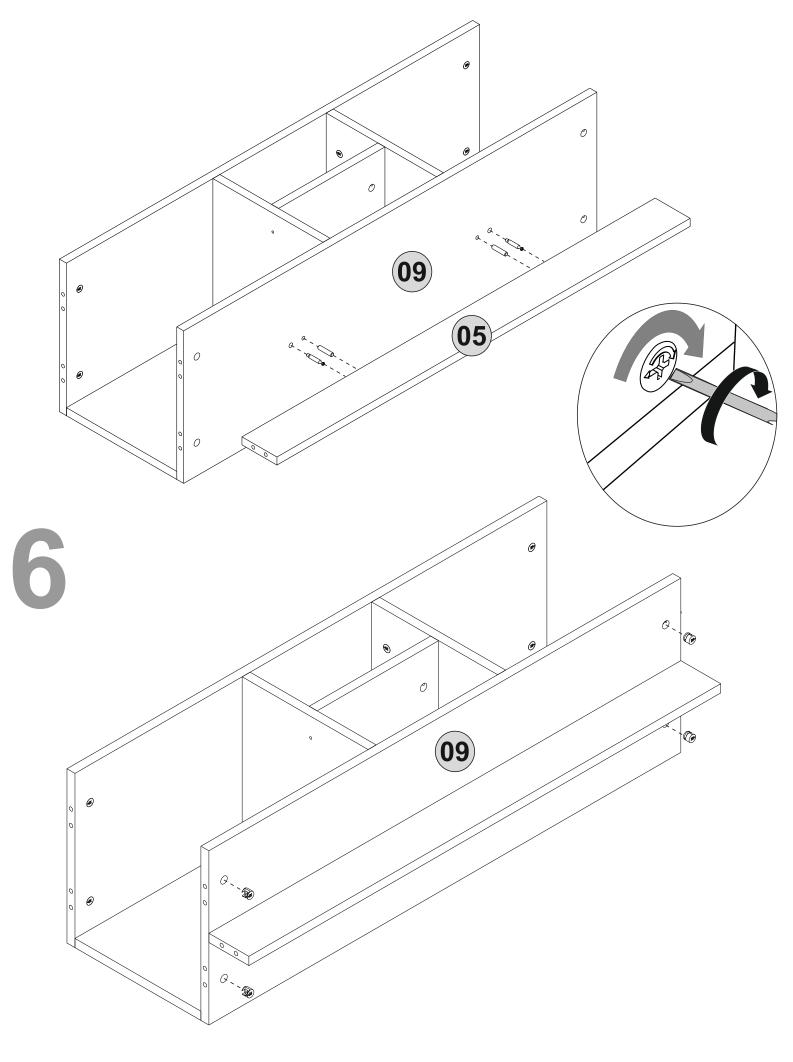

assembling.

Before start assembling, please clean all the components with a damp cloth.

Also for usual cleaning, this will be enough.

Although all the products are produced and packed carefully, sometimes happen that some component is damaged during the transportation. In such a case please check the missing or damaged part and do not hesitate to contact us.

Do not use your furniture for out of purposes. If you would like to use it, please contact us for further questions.

Do not directly contact your furniture with excessive heat, cold and humidity because the product can be affected..









## **ATTENTION!!**

Minifix is the main connection material used in Decortie products. Before starting assembly, please check the drawings below.



## **ACCESSORY LIST**