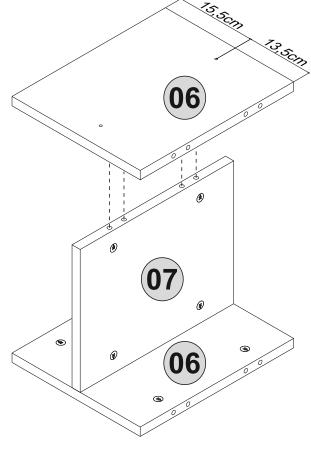

## **ATTENTION!!**

Minifix is the main connection material used in Decortie products. Before starting assembly, please check the drawings below.