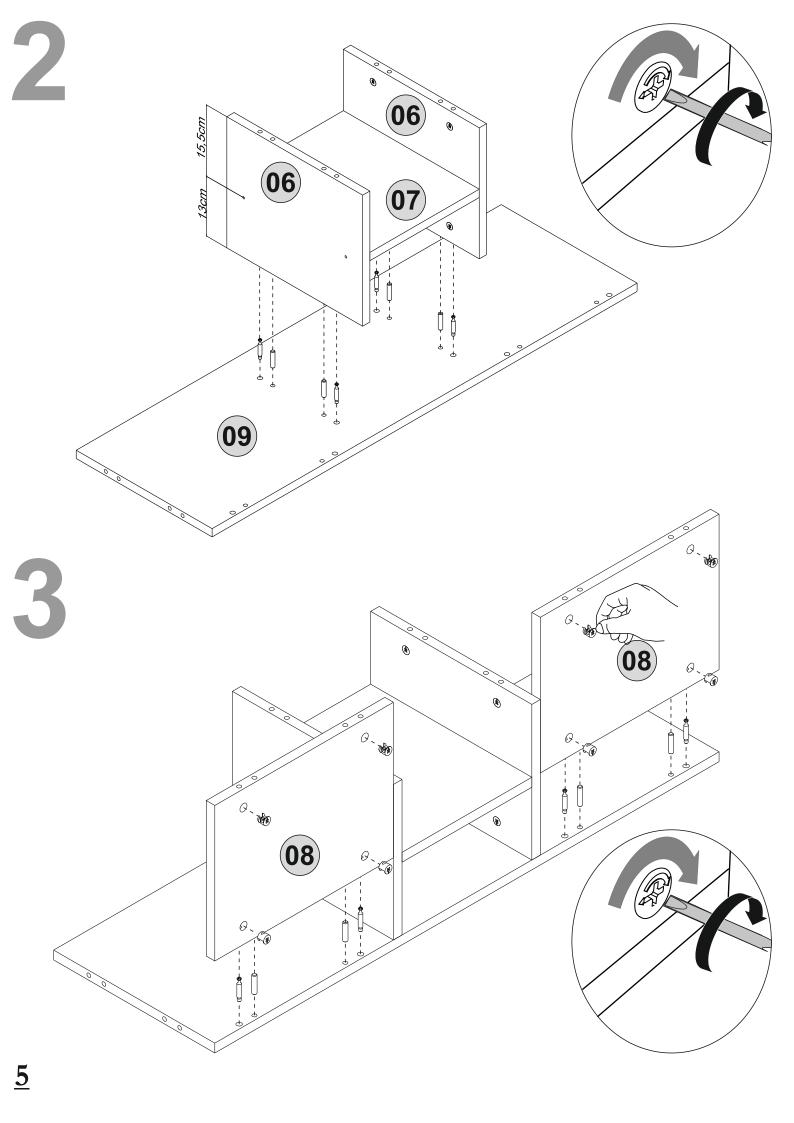

t's assembling.

Before start assembling, please clean all the components with a damp cloth.

Also for usual cleaning, this will be enough.

Although all the products are produced and packed carefully, sometimes happen that some component is damaged during the transportation. In such a case please check the missing or damaged part and do not hesitate to contact us.

Do not use your furniture for out of purposes. If you would like to use it, please contact us for further questions.

Do not directly contact your furniture with excessive heat, cold and humidity because the product can be affected..









## **ATTENTION!!**

Minifix is the main connection material used in Decortie products. Before starting assembly, please check the drawings below.



## **ACCESSORY LIST**