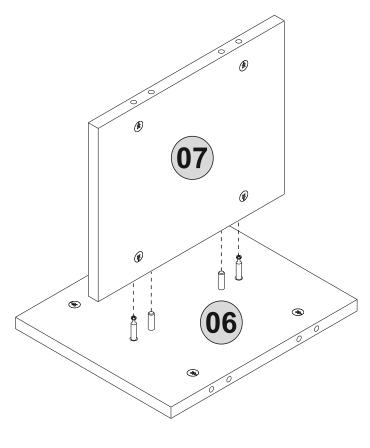

## **ATTENTION!!**

Minifix is the main connection material used in Decortie products. Before starting assembly, please check the drawings below.