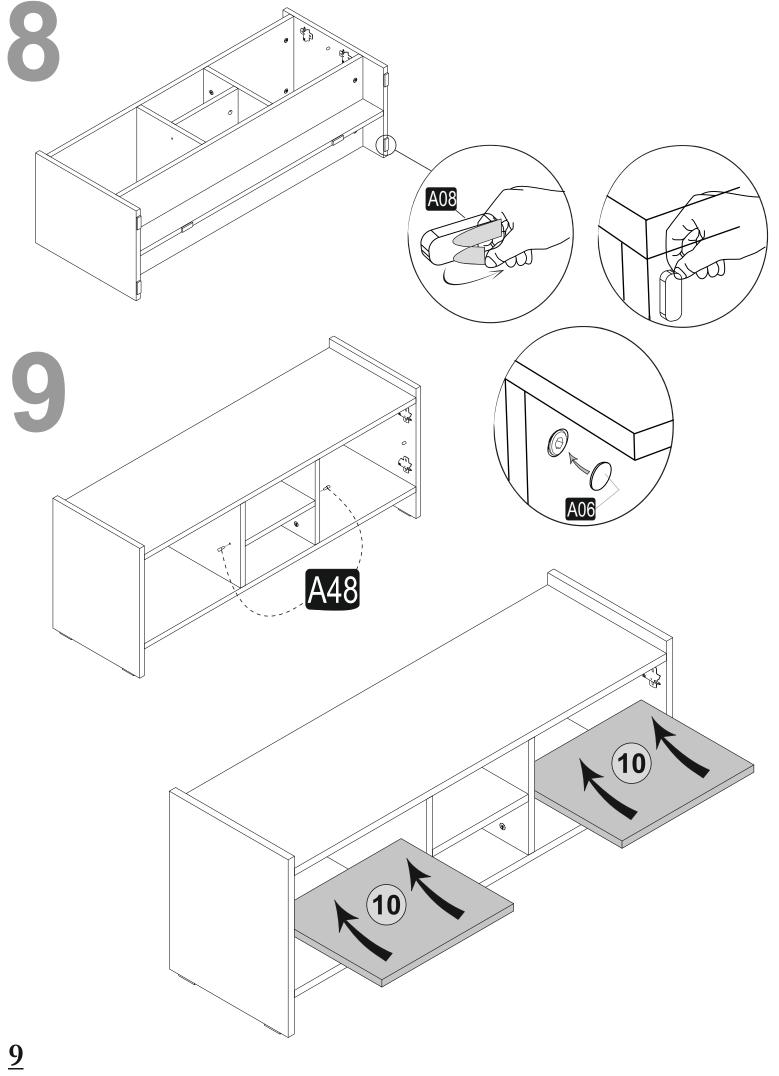

## **ATTENTION!!**

Minifix is the main connection material used in Decortie products. Before starting assembly, please check the drawings below.