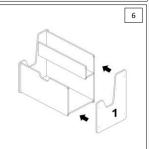

## **BOOKCASE ASSEMBLY INSTRUCTIONS**

CONTENTS BOOKCASE

EASY INSTALLATION.

| DOORCAJL |                           |     |  |
|----------|---------------------------|-----|--|
| Code     | Component                 | Qty |  |
| 1        | Left Panel-Right<br>Panel | 2   |  |
| 2        | Rear Panel                | 1   |  |
| 3        | Shelf(Channelled)         | 1   |  |
| 4        | Book Separator            | 1   |  |
| 5        | Bottom Panel              | 1   |  |
| 6        | Toy Separator             | 1   |  |
|          |                           |     |  |