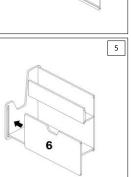

## **BOOKCASE ASSEMBLY INSTRUCTIONS**

CONTENTS BOOKCASE

EASY INSTALLATION.

| DOORCAJL |                           |     |  |
|----------|---------------------------|-----|--|
| Code     | Component                 | Qty |  |
| 1        | Left Panel-Right<br>Panel | 2   |  |
| 2        | Rear Panel                | 1   |  |
| 3        | Shelf(Channelled)         | 1   |  |
| 4        | Book Separator            | 1   |  |
| 5        | Bottom Panel              | 1   |  |
| 6        | Toy Separator             | 1   |  |
|          |                           |     |  |