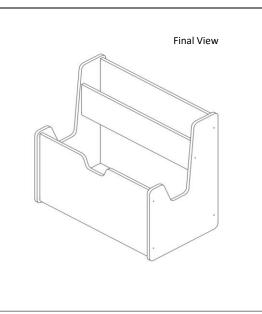

\*UPPER PART IS DESIGNED AS A BOOKCASE, BOTTOM PART IS DESIGNED AS A TOY STORAGE.

\*APPROPRIATE USAGE TO PURPOSE SHOULD BE PROVIDED, SHOULD NOT CLIMBED ON IT.

\*ATTENTION: SCREWS AND PARTS NEED TO BE FULLY TIGHTEN AFTER ASSEMBLY!