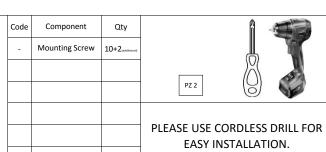

## **BOOKCASE ASSEMBLY INSTRUCTIONS**

CONTENTS BOOKCASE

EASY INSTALLATION.

| DOORCAJL |                           |     |  |
|----------|---------------------------|-----|--|
| Code     | Component                 | Qty |  |
| 1        | Left Panel-Right<br>Panel | 2   |  |
| 2        | Rear Panel                | 1   |  |
| 3        | Shelf(Channelled)         | 1   |  |
| 4        | Book Separator            | 1   |  |
| 5        | Bottom Panel              | 1   |  |
| 6        | Toy Separator             | 1   |  |
|          |                           |     |  |

WARNINGS

\*THERE IS A RISK OF CHOKING DUE TO SMALL PARTS (SCREW, ETC.).

\*ASSEMBLY MUST BE MADE BY ADULTS. THE PRODUCT WILL BE ASSEMBLED WITH CORDLESS DRILL OR SCREWDRIVER.

\*PRODUCT MUST BE USED UNDER PARENTAL SUPERVISION.