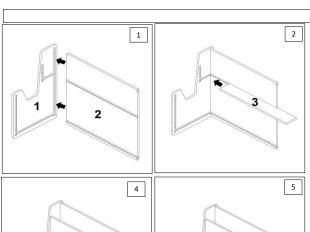

## **BOOKCASE ASSEMBLY INSTRUCTIONS**

CONTENTS BOOKCASE

EASY INSTALLATION.

| DOORCAJL |                           |     |  |
|----------|---------------------------|-----|--|
| Code     | Component                 | Qty |  |
| 1        | Left Panel-Right<br>Panel | 2   |  |
| 2        | Rear Panel                | 1   |  |
| 3        | Shelf(Channelled)         | 1   |  |
| 4        | Book Separator            | 1   |  |
| 5        | Bottom Panel              | 1   |  |
| 6        | Toy Separator             | 1   |  |
|          |                           |     |  |