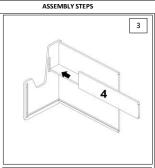

## **BOOKCASE ASSEMBLY INSTRUCTIONS**

CONTENTS BOOKCASE

EASY INSTALLATION.

| DOORCAJL |                           |     |  |
|----------|---------------------------|-----|--|
| Code     | Component                 | Qty |  |
| 1        | Left Panel-Right<br>Panel | 2   |  |
| 2        | Rear Panel                | 1   |  |
| 3        | Shelf(Channelled)         | 1   |  |
| 4        | Book Separator            | 1   |  |
| 5        | Bottom Panel              | 1   |  |
| 6        | Toy Separator             | 1   |  |
|          |                           |     |  |