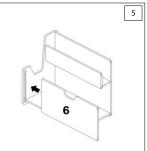

#### BOOKCASE

| BOOKEASE |                           |     |  |      |                |                       |
|----------|---------------------------|-----|--|------|----------------|-----------------------|
| Code     | Component                 | Qty |  | Code | Component      | Qty                   |
| 1        | Left Panel-Right<br>Panel | 2   |  | -    | Mounting Screw | 10+2 <sub>(add)</sub> |
| 2        | Rear Panel                | 1   |  |      |                |                       |
| 3        | Shelf(Channelled)         | 1   |  |      |                |                       |
| 4        | Book Separator            | 1   |  |      |                |                       |
| 5        | Bottom Panel              | 1   |  |      |                |                       |
| 6        | Toy Separator             | 1   |  |      |                |                       |