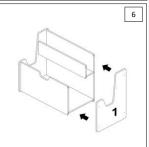

#### BOOKCASE

| BOOKEASE |                           |     |  |      |                |                       |
|----------|---------------------------|-----|--|------|----------------|-----------------------|
| Code     | Component                 | Qty |  | Code | Component      | Qty                   |
| 1        | Left Panel-Right<br>Panel | 2   |  | -    | Mounting Screw | 10+2 <sub>(add)</sub> |
| 2        | Rear Panel                | 1   |  |      |                |                       |
| 3        | Shelf(Channelled)         | 1   |  |      |                |                       |
| 4        | Book Separator            | 1   |  |      |                |                       |
| 5        | Bottom Panel              | 1   |  |      |                |                       |
| 6        | Toy Separator             | 1   |  |      |                |                       |