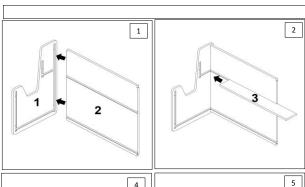

#### BOOKCASE

| BOOKEASE |                           |     |  |      |                |                       |
|----------|---------------------------|-----|--|------|----------------|-----------------------|
| Code     | Component                 | Qty |  | Code | Component      | Qty                   |
| 1        | Left Panel-Right<br>Panel | 2   |  | -    | Mounting Screw | 10+2 <sub>(add)</sub> |
| 2        | Rear Panel                | 1   |  |      |                |                       |
| 3        | Shelf(Channelled)         | 1   |  |      |                |                       |
| 4        | Book Separator            | 1   |  |      |                |                       |
| 5        | Bottom Panel              | 1   |  |      |                |                       |
| 6        | Toy Separator             | 1   |  |      |                |                       |