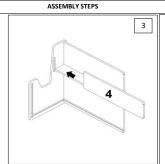

#### BOOKCASE

| BOOKEASE |                           |     |  |      |                |                       |
|----------|---------------------------|-----|--|------|----------------|-----------------------|
| Code     | Component                 | Qty |  | Code | Component      | Qty                   |
| 1        | Left Panel-Right<br>Panel | 2   |  | -    | Mounting Screw | 10+2 <sub>(add)</sub> |
| 2        | Rear Panel                | 1   |  |      |                |                       |
| 3        | Shelf(Channelled)         | 1   |  |      |                |                       |
| 4        | Book Separator            | 1   |  |      |                |                       |
| 5        | Bottom Panel              | 1   |  |      |                |                       |
| 6        | Toy Separator             | 1   |  |      |                |                       |