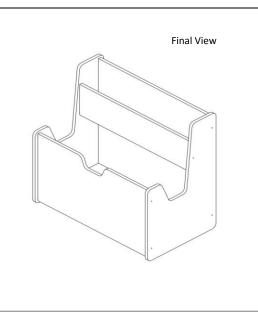

#### BOOKCASE

| BOOKEASE |                           |     |  |      |                |                       |
|----------|---------------------------|-----|--|------|----------------|-----------------------|
| Code     | Component                 | Qty |  | Code | Component      | Qty                   |
| 1        | Left Panel-Right<br>Panel | 2   |  | -    | Mounting Screw | 10+2 <sub>(add)</sub> |
| 2        | Rear Panel                | 1   |  |      |                |                       |
| 3        | Shelf(Channelled)         | 1   |  |      |                |                       |
| 4        | Book Separator            | 1   |  |      |                |                       |
| 5        | Bottom Panel              | 1   |  |      |                |                       |
| 6        | Toy Separator             | 1   |  |      |                |                       |

\*UPPER PART IS DESIGNED AS A BOOKCASE, BOTTOM PART IS DESIGNED AS A TOY STORAGE.

\*APPROPRIATE USAGE TO PURPOSE SHOULD BE PROVIDED, SHOULD NOT CLIMBED ON IT.

\*ATTENTION: SCREWS AND PARTS NEED TO BE FULLY TIGHTEN AFTER ASSEMBLY!