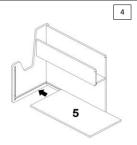

#### BOOKCASE

| BOOKEASE |                           |     |  |      |                |                       |
|----------|---------------------------|-----|--|------|----------------|-----------------------|
| Code     | Component                 | Qty |  | Code | Component      | Qty                   |
| 1        | Left Panel-Right<br>Panel | 2   |  | -    | Mounting Screw | 10+2 <sub>(add)</sub> |
| 2        | Rear Panel                | 1   |  |      |                |                       |
| 3        | Shelf(Channelled)         | 1   |  |      |                |                       |
| 4        | Book Separator            | 1   |  |      |                |                       |
| 5        | Bottom Panel              | 1   |  |      |                |                       |
| 6        | Toy Separator             | 1   |  |      |                |                       |