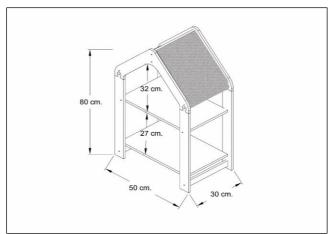

## MULTI-PURPOSE SHELF / 2 SHELVED

### **CONTENTS**

| Code | Component                               | Qty         |
|------|-----------------------------------------|-------------|
| 1    | Roof                                    | 2           |
| 2    | Roof Mid Rails (With<br>Hook&Loop Tape) | 2           |
| 3    | Top and Bottom Rails                    | 3           |
| 4    | Side Struts                             | 4           |
| 5    | Shelves                                 | 2           |
| 6    | Roof Fabric                             | 1           |
| 7    | Mounting Screw                          | 14+1 (Opt.) |