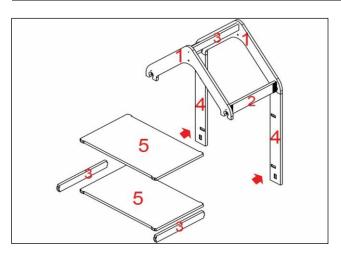

THEN PLEASE GENTLY MOUNT THE SIDE STRUTS(CODE:4) INTO THE ROOF NOTCHES(CODE:1).AND TIGHTEN THE SCREWS.

PLEASE PASS ON THE OTHER SIDE, PLACE THE SHELVES(CODE:5) AND BOTTOM RAILS(CODE:3 WITHOUT HOOK &LOOP TAPES) INTO THE SIDE STRUTS' NOTCHES(CODE4:) AND THEN TIGHTEN THE SCREWS.

PLEASE PLACE THE LAST TWO SIDE STRUTS(CODE:4) INTO THE ROOF NOTCHES(CODE:1)

SEE OVERLEAF