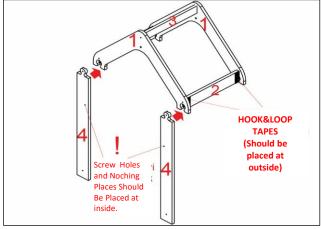

THEN PLEASE GENTLY MOUNT THE SIDE STRUTS(CODE:4) INTO THE ROOF NOTCHES(CODE:1).AND TIGHTEN THE SCREWS.

PLEASE PASS ON THE OTHER SIDE, PLACE THE SHELVES(CODE:5) AND BOTTOM RAILS(CODE:3 WITHOUT HOOK &LOOP TAPES) INTO THE SIDE STRUTS' NOTCHES(CODE4:) AND THEN TIGHTEN THE SCREWS.