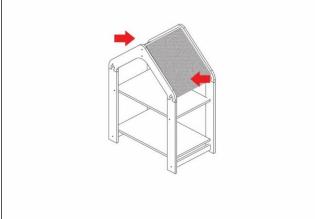

PLACE THE LAST TWO SIDE STRUTS(CODE:4) INTO THE ROOF NOTCHES(CODE:1)





SEE OVERLEAF

## MULTI-PURPOSE SHELF / 2 SHELVED

IMPORTANT NOTE: Please mount the roof mid rails'(code:2) hook&loop tapes facing outside.

IMPORTANT NOTE:Fabric covering can be washable at 30 degrees in the washing machine. Only soap powder is recommended to use the fabric for a longer life. Spin program can not be applied to the fabric washed in the machine and wrinkles are straighten by damp ironing.

IMPORTANT NOTE: If requested, the product can be fixed on the wall by using the hole opened on the upper part of the roof.

AFTER THE ASSEMBLY IS COMPLETED, THE VIEW OF THE 2 SHELVED MULTI-PURPOSED SHELF SHOULD BE SEEMED AS IN BELOW.

FASTEN THE ROOF FABRIC FROM THE HOOK&LOOP TAPE PLACED ONTO THE ROOF MID RAILS.