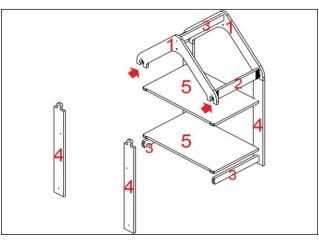

PLEASE PLACE THE LAST TWO SIDE STRUTS(CODE:4) INTO THE ROOF NOTCHES(CODE:1)

SEE OVERLEAF