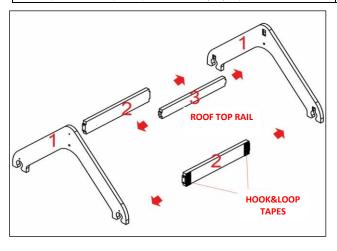

#### **ASSEMBLY STEPS**

FIRSTLY PLEASE MOUNT THE ROOF MID RAILS(CODE:2) AND ROOF TOP RAIL(CODE:3) INTO THE ROOF NOTCHES(CODE:1).AND THEN TIGHTEN THE SCREWS.(Roof Mid Rails (code:2) have hook&loop tapes.)