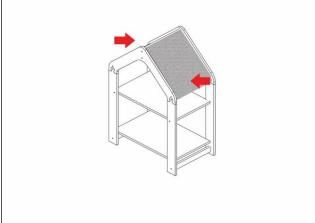

REWS.

PLEASE PLACE THE LAST TWO SIDE STRUTS(CODE:4) INTO THE ROOF NOTCHES(CODE:1)





### MULTI-PURPOSE SHELF / 2 SHELVED

IMPORTANT NOTE: Please mount the roof mid rails'(code:2) hook&loop tapes facing outside.

IMPORTANT NOTE:Fabric covering can be washable at 30 degrees in the washing machine. Only soap powder is recommended to use the fabric for a longer life. Spin program can not be applied to the fabric washed in the machine and wrinkles are straighten by damp ironing.

IMPORTANT NOTE: If requested, the product can be fixed on the wall by using the hole opened on the upper part of the roof.

AFTER THE ASSEMBLY IS COMPLETED, THE VIEW OF THE 2 SHELVED MULTI-PURPOSED SHELF SHOULD BE SEEMED AS IN BELOW.

FASTEN THE ROOF FABRIC FROM THE HOOK&LOOP TAPE PLACED ONTO THE ROOF MID RAILS.