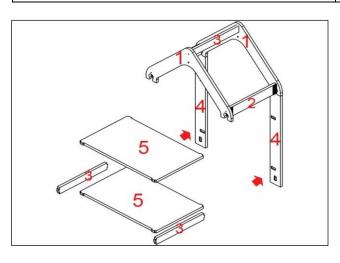

THEN PLEASE GENTLY MOUNT THE SIDE STRUTS(CODE:4) INTO THE ROOF NOTCHES(CODE:1).AND TIGHTEN THE SCREWS.

PLEASE PASS ON THE OTHER SIDE, PLACE THE SHELVES(CODE:5) AND BOTTOM RAILS(CODE:3 WITHOUT HOOK &LOOP TAPES) INTO THE SIDE STRUTS' NOTCHES(CODE4:) AND THEN TIGHTEN THE SCREWS.

PLEASE PLACE THE LAST TWO SIDE STRUTS(CODE:4) INTO THE ROOF NOTCHES(CODE:1)