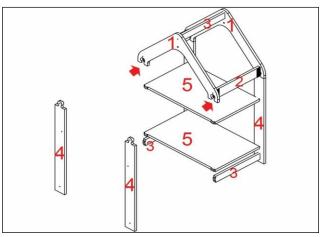

| Mounting Screw                          | 14+1 (Opt.) |

PLEASE USE CORDLESS DRILL FOR EASY INSTALLATION.



IMPORTANT NOTE: PLEASE HALF TIGHT THE SCREWS DURING THE ASSEMBLY. AFTER FINISHING THE ASSEMBLY FULLY TIGHT THE SCREWS

#### **ASSEMBLY STEPS**

FIRSTLY PLEASE MOUNT THE ROOF MID RAILS(CODE:2) AND ROOF TOP RAIL(CODE:3) INTO THE ROOF NOTCHES(CODE:1).AND THEN TIGHTEN THE SCREWS.(Roof Mid Rails (code:2) have hook&loop tapes.)

THEN PLEASE GENTLY MOUNT THE SIDE STRUTS(CODE:4) INTO THE ROOF NOTCHES(CODE:1).AND TIGHTEN THE SCREWS.





PLEASE PASS ON THE OTHER SIDE, PLACE THE SHELVES(CODE:5) AND BOTTOM RAILS(CODE:3 WITHOUT HOOK &LOOP TAPES) INTO THE SIDE STRUTS' NOTCHES(CODE4:) AND THEN TIGHTEN THE SCREWS.

PLEASE PLACE THE LAST TWO SIDE STRUTS(CODE:4) INTO THE ROOF NOTCHES(CODE:1)





### MULTI-PURPOSE SHELF / 2 SHELVED

IMPORTANT NOTE: Please mount the roof mid rails'(code:2) hook&loop tapes facing outside.

IMPORTANT NOTE:Fabric covering can be washable at 30 degrees in the washing machine. Only soap powder is recommended to use the fabric for a longer life. Spin program can not be applied to the fabric washed in the machine and wrinkles are straighten by damp ironing.

IMPORTANT NOTE: If requested, the product can be fixed on the wall by using the hole opened on the upper part of the roof.

AFTER THE ASSEMBLY IS COMPLETED, THE VIEW OF THE 2 SHELVED MULTI-PURPOSED SHELF SHOULD BE SEEMED AS IN BELOW.

FASTEN THE ROOF FABRIC FROM THE HOOK&LOOP TAPE PLACED ONTO THE ROOF MID RAILS.