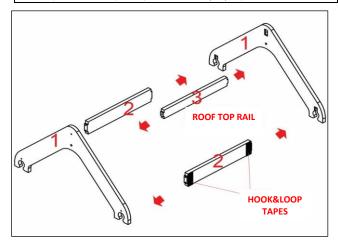

#### **ASSEMBLY STEPS**

FIRSTLY PLEASE MOUNT THE ROOF MID RAILS(CODE:2) AND ROOF TOP RAIL(CODE:3) INTO THE ROOF NOTCHES(CODE:1).AND THEN TIGHTEN THE SCREWS.(Roof Mid Rails (code:2) have hook&loop tapes.)