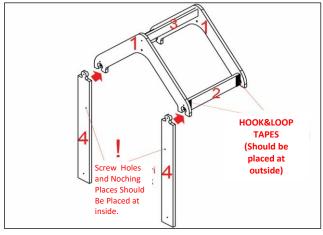

THEN PLEASE GENTLY MOUNT THE SIDE STRUTS(CODE:4) INTO THE ROOF NOTCHES(CODE:1).AND TIGHTEN THE SCREWS.

PLEASE PASS ON THE OTHER SIDE, PLACE THE SHELVES(CODE:5) AND BOTTOM RAILS(CODE:3 WITHOUT HOOK &LOOP TAPES) INTO THE SIDE STRUTS' NOTCHES(CODE4:) AND THEN TIGHTEN THE SCREWS.

### MULTI-PURPOSE SHELF / 2 SHELVED

IMPORTANT NOTE: Please mount the roof mid rails'(code:2) hook&loop tapes facing outside.

IMPORTANT NOTE:Fabric covering can be washable at 30 degrees in the washing machine. Only soap powder is recommended to use the fabric for a longer life. Spin program can not be applied to the fabric washed in the machine and wrinkles are straighten by damp ironing.