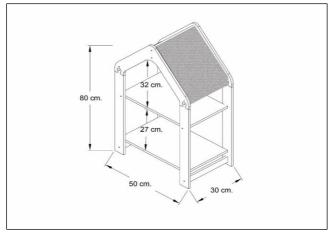

## MULTI-PURPOSE SHELF / 2 SHELVED

### **CONTENTS**

| Code | Component                               | Qty         |
|------|-----------------------------------------|-------------|
| 1    | Roof                                    | 2           |
| 2    | Roof Mid Rails (With<br>Hook&Loop Tape) | 2           |
| 3    | Top and Bottom Rails                    | 3           |
| 4    | Side Struts                             | 4           |
| 5    | Shelves                                 | 2           |
| 6    | Roof Fabric                             | 1           |
| 7    | Mounting Screw                          | 14+1 (Opt.) |