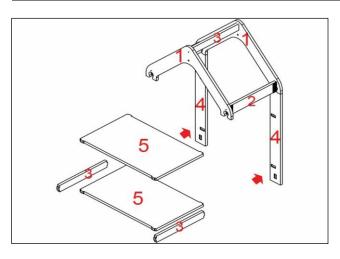

THEN PLEASE GENTLY MOUNT THE SIDE STRUTS(CODE:4) INTO THE ROOF NOTCHES(CODE:1).AND TIGHTEN THE SCREWS.

PLEASE PASS ON THE OTHER SIDE, PLACE THE SHELVES(CODE:5) AND BOTTOM RAILS(CODE:3 WITHOUT HOOK &LOOP TAPES) INTO THE SIDE STRUTS' NOTCHES(CODE4:) AND THEN TIGHTEN THE SCREWS.

PLEASE PLACE THE LAST TWO SIDE STRUTS(CODE:4) INTO THE ROOF NOTCHES(CODE:1)