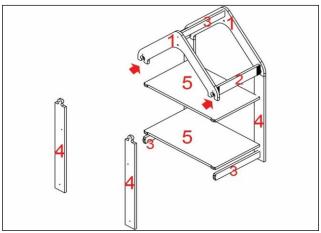

| Mounting Screw                          | 14+1 (Opt.) |

PLEASE USE CORDLESS DRILL FOR EASY INSTALLATION.



IMPORTANT NOTE: PLEASE HALF TIGHT THE SCREWS DURING THE ASSEMBLY. AFTER FINISHING THE ASSEMBLY FULLY TIGHT THE SCREWS

#### **ASSEMBLY STEPS**

FIRSTLY PLEASE MOUNT THE ROOF MID RAILS(CODE:2) AND ROOF TOP RAIL(CODE:3) INTO THE ROOF NOTCHES(CODE:1).AND THEN TIGHTEN THE SCREWS.(Roof Mid Rails (code:2) have hook&loop tapes.)

THEN PLEASE GENTLY MOUNT THE SIDE STRUTS(CODE:4) INTO THE ROOF NOTCHES(CODE:1).AND TIGHTEN THE SCREWS.





PLEASE PASS ON THE OTHER SIDE, PLACE THE SHELVES(CODE:5) AND BOTTOM RAILS(CODE:3 WITHOUT HOOK &LOOP TAPES) INTO THE SIDE STRUTS' NOTCHES(CODE4:) AND THEN TIGHTEN THE SCREWS.

PLEASE PLACE THE LAST TWO SIDE STRUTS(CODE:4) INTO THE ROOF NOTCHES(CODE:1)





### MULTI-PURPOSE SHELF / 2 SHELVED

IMPORTANT NOTE: Please mount the roof mid rails'(code:2) hook&loop tapes facing outside.

IMPORTANT NOTE:Fabric covering can be washable at 30 degrees in the washing machine. Only soap powder is recommended to use the fabric for a longer life. Spin program can not be applied to the fabric washed in the machine and wrinkles are straighten by damp ironing.

IMPORTANT NOTE: If requested, the product can be fixed on the wall by using the hole opened on the upper part of the roof.

AFTER THE ASSEMBLY IS COMPLETED, THE VIEW OF THE 2 SHELVED MULTI-PURPOSED SHELF SHOULD BE SEEMED AS IN BELOW.

FASTEN THE ROOF FABRIC FROM THE HOOK&LOOP TAPE PLACED ONTO THE ROOF MID RAILS.