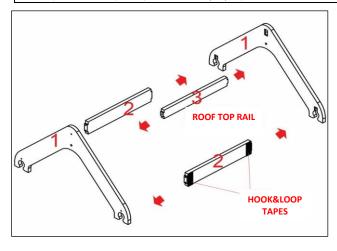

### **CONTENTS**

| Code | Component                               | Qty         |
|------|-----------------------------------------|-------------|
| 1    | Roof                                    | 2           |
| 2    | Roof Mid Rails (With<br>Hook&Loop Tape) | 2           |
| 3    | Top and Bottom Rails                    | 3           |
| 4    | Side Struts                             | 4           |
| 5    | Shelves                                 | 2           |
| 6    | Roof Fabric                             | 1           |
| 7    | Mounting Screw                          | 14+1 (Opt.) |

#### **ASSEMBLY STEPS**

FIRSTLY PLEASE MOUNT THE ROOF MID RAILS(CODE:2) AND ROOF TOP RAIL(CODE:3) INTO THE ROOF NOTCHES(CODE:1).AND THEN TIGHTEN THE SCREWS.(Roof Mid Rails (code:2) have hook&loop tapes.)