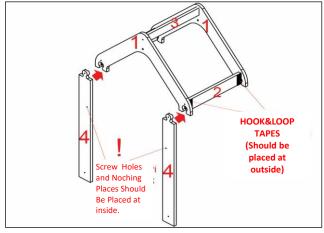

THEN PLEASE GENTLY MOUNT THE SIDE STRUTS(CODE:4) INTO THE ROOF NOTCHES(CODE:1).AND TIGHTEN THE SCREWS.

PLEASE PASS ON THE OTHER SIDE, PLACE THE SHELVES(CODE:5) AND BOTTOM RAILS(CODE:3 WITHOUT HOOK &LOOP TAPES) INTO THE SIDE STRUTS' NOTCHES(CODE4:) AND THEN TIGHTEN THE SCREWS.

PLEASE PLACE THE LAST TWO SIDE STRUTS(CODE:4) INTO THE ROOF NOTCHES(CODE:1)

### MULTI-PURPOSE SHELF / 2 SHELVED

IMPORTANT NOTE: Please mount the roof mid rails'(code:2) hook&loop tapes facing outside.

IMPORTANT NOTE:Fabric covering can be washable at 30 degrees in the washing machine. Only soap powder is recommended to use the fabric for a longer life. Spin program can not be applied to the fabric washed in the machine and wrinkles are straighten by damp ironing.