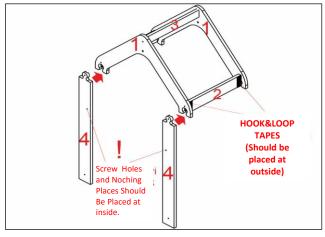

THEN PLEASE GENTLY MOUNT THE SIDE STRUTS(CODE:4) INTO THE ROOF NOTCHES(CODE:1).AND TIGHTEN THE SCREWS.

PLEASE PASS ON THE OTHER SIDE, PLACE THE SHELVES(CODE:5) AND BOTTOM RAILS(CODE:3 WITHOUT HOOK &LOOP TAPES) INTO THE SIDE STRUTS' NOTCHES(CODE4:) AND THEN TIGHTEN THE SCREWS.

PLEASE PLACE THE LAST TWO SIDE STRUTS(CODE:4) INTO THE ROOF NOTCHES(CODE:1)

### MULTI-PURPOSE SHELF / 2 SHELVED

IMPORTANT NOTE: Please mount the roof mid rails'(code:2) hook&loop tapes facing outside.

IMPORTANT NOTE:Fabric covering can be washable at 30 degrees in the washing machine. Only soap powder is recommended to use the fabric for a longer life. Spin program can not be applied to the fabric washed in the machine and wrinkles are straighten by damp ironing.