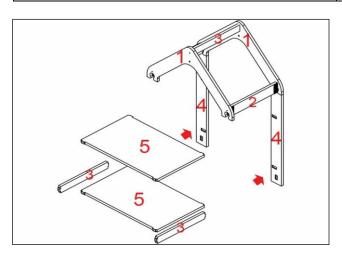

THEN PLEASE GENTLY MOUNT THE SIDE STRUTS(CODE:4) INTO THE ROOF NOTCHES(CODE:1).AND TIGHTEN THE SCREWS.

PLEASE PASS ON THE OTHER SIDE, PLACE THE SHELVES(CODE:5) AND BOTTOM RAILS(CODE:3 WITHOUT HOOK &LOOP TAPES) INTO THE SIDE STRUTS' NOTCHES(CODE4:) AND THEN TIGHTEN THE SCREWS.