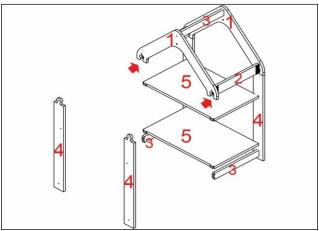

| Mounting Screw                          | 14+1 (Opt.) |

PLEASE USE CORDLESS DRILL FOR EASY INSTALLATION.



IMPORTANT NOTE: PLEASE HALF TIGHT THE SCREWS DURING THE ASSEMBLY. AFTER FINISHING THE ASSEMBLY FULLY TIGHT THE SCREWS

#### **ASSEMBLY STEPS**

FIRSTLY PLEASE MOUNT THE ROOF MID RAILS(CODE:2) AND ROOF TOP RAIL(CODE:3) INTO THE ROOF NOTCHES(CODE:1).AND THEN TIGHTEN THE SCREWS.(Roof Mid Rails (code:2) have hook&loop tapes.)

THEN PLEASE GENTLY MOUNT THE SIDE STRUTS(CODE:4) INTO THE ROOF NOTCHES(CODE:1).AND TIGHTEN THE SCREWS.





PLEASE PASS ON THE OTHER SIDE, PLACE THE SHELVES(CODE:5) AND BOTTOM RAILS(CODE:3 WITHOUT HOOK &LOOP TAPES) INTO THE SIDE STRUTS' NOTCHES(CODE4:) AND THEN TIGHTEN THE SCREWS.

PLEASE PLACE THE LAST TWO SIDE STRUTS(CODE:4) INTO THE ROOF NOTCHES(CODE:1)





### MULTI-PURPOSE SHELF / 2 SHELVED

IMPORTANT NOTE: Please mount the roof mid rails'(code:2) hook&loop tapes facing outside.

IMPORTANT NOTE:Fabric covering can be washable at 30 degrees in the washing machine. Only soap powder is recommended to use the fabric for a longer life. Spin program can not be applied to the fabric washed in the machine and wrinkles are straighten by damp ironing.

IMPORTANT NOTE: If requested, the product can be fixed on the wall by using the hole opened on the upper part of the roof.

AFTER THE ASSEMBLY IS COMPLETED, THE VIEW OF THE 2 SHELVED MULTI-PURPOSED SHELF SHOULD BE SEEMED AS IN BELOW.

FASTEN THE ROOF FABRIC FROM THE HOOK&LOOP TAPE PLACED ONTO THE ROOF MID RAILS.