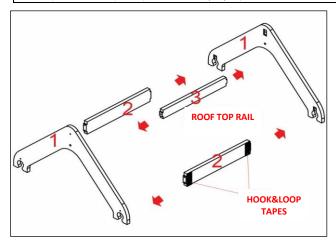

#### **ASSEMBLY STEPS**

FIRSTLY PLEASE MOUNT THE ROOF MID RAILS(CODE:2) AND ROOF TOP RAIL(CODE:3) INTO THE ROOF NOTCHES(CODE:1).AND THEN TIGHTEN THE SCREWS.(Roof Mid Rails (code:2) have hook&loop tapes.)