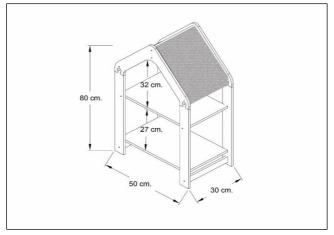

### **CONTENTS**

| Code | Component                               | Qty         |
|------|-----------------------------------------|-------------|
| 1    | Roof                                    | 2           |
| 2    | Roof Mid Rails (With<br>Hook&Loop Tape) | 2           |
| 3    | Top and Bottom Rails                    | 3           |
| 4    | Side Struts                             | 4           |
| 5    | Shelves                                 | 2           |
| 6    | Roof Fabric                             | 1           |
| 7    | Mounting Screw                          | 14+1 (Opt.) |