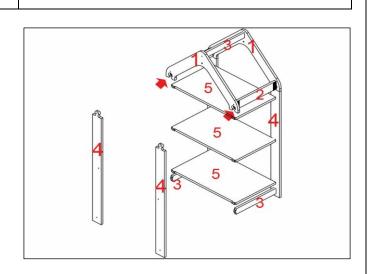

#### **ASSEMBLY STEPS**

FIRSTLY PLEASE MOUNT THE ROOF MID RAILS(CODE:2) AND ROOF TOP RAIL(CODE:3) INTO THEN PLEASE GENTLY MOUNT THE SIDE STRUTS(CODE:4) INTO THE ROOF THE ROOF NOTCHES(CODE:1).AND THEN TIGHTEN THE SCREWS.(Roof Mid Rails (code:2) have hook&loop tapes.)

NOTCHES(CODE:1).AND TIGHTEN THE SCREWS.

PLEASE PASS ON THE OTHER SIDE, PLACE THE SHELVES(CODE:5) AND BOTTOM RAILS(CODE:3 WITHOUT HOOK &LOOP TAPES) INTO THE SIDE STRUTS' NOTCHES(CODE4:) AND THEN TIGHTEN THE SCREWS.

PLEASE PLACE THE LAST TWO SIDE STRUTS(CODE:4) INTO THE ROOF NOTCHES(CODE:1)