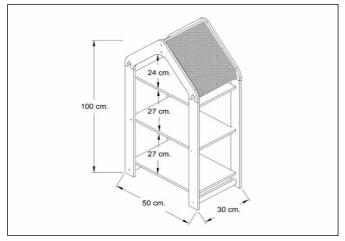

IMPORTANT NOTE: If requested, the product can be fixed on the wall by using the hole opened on the upper part of the roof.

AFTER THE ASSEMBLY IS COMPLETED, THE VIEW OF THE 3 SHELVED MULTI-PURPOSED SHELF SHOULD BE SEEMED AS IN BELOW.