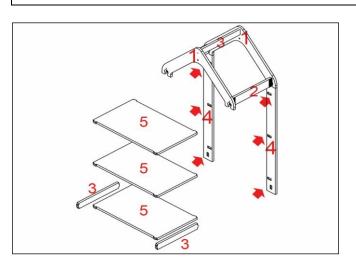

NOTCHES(CODE:1).AND TIGHTEN THE SCREWS.

PLEASE PASS ON THE OTHER SIDE, PLACE THE SHELVES(CODE:5) AND BOTTOM RAILS(CODE:3 WITHOUT HOOK &LOOP TAPES) INTO THE SIDE STRUTS' NOTCHES(CODE4:) AND THEN TIGHTEN THE SCREWS.