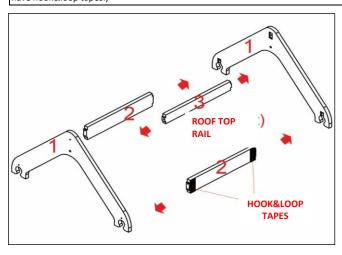

#### **ASSEMBLY STEPS**

FIRSTLY PLEASE MOUNT THE ROOF MID RAILS(CODE:2) AND ROOF TOP RAIL(CODE:3) INTO THEN PLEASE GENTLY MOUNT THE SIDE STRUTS(CODE:4) INTO THE ROOF THE ROOF NOTCHES(CODE:1).AND THEN TIGHTEN THE SCREWS.(Roof Mid Rails (code:2) have hook&loop tapes.)

# MULTI-PURPOSE SHELF / 3 SHELVED

IMPORTANT NOTE: Please mount the roof mid rails'(code:2) hook&loop tapes facing outside.

IMPORTANT NOTE: Fabric covering can be washable at 30 degrees in the washing machine. Only soap powder is recommended to use the fabric for a longer life. Spin program can not be applied to the fabric washed in the machine and wrinkles are straighten by damp ironing.