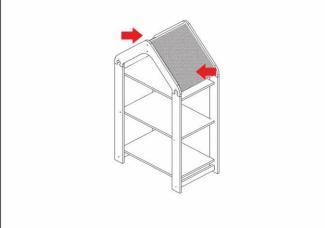

FASTEN THE ROOF FABRIC FROM THE HOOK&LOOP TAPE PLACED ONTO THE ROOF MID RAILS.

# MULTI-PURPOSE SHELF / 3 SHELVED

IMPORTANT NOTE: Please mount the roof mid rails'(code:2) hook&loop tapes facing outside.

IMPORTANT NOTE: Fabric covering can be washable at 30 degrees in the washing machine. Only soap powder is recommended to use the fabric for a longer life. Spin program can not be applied to the fabric washed in the machine and wrinkles are straighten by damp ironing.