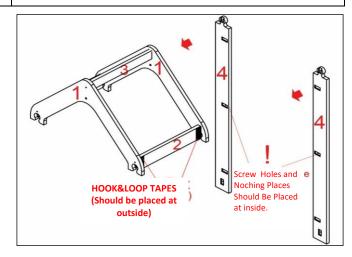

#### **ASSEMBLY STEPS**

FIRSTLY PLEASE MOUNT THE ROOF MID RAILS(CODE:2) AND ROOF TOP RAIL(CODE:3) INTO THEN PLEASE GENTLY MOUNT THE SIDE STRUTS(CODE:4) INTO THE ROOF THE ROOF NOTCHES(CODE:1).AND THEN TIGHTEN THE SCREWS.(Roof Mid Rails (code:2) have hook&loop tapes.)

PLEASE PLACE THE LAST TWO SIDE STRUTS(CODE:4) INTO THE ROOF NOTCHES(CODE:1)

# MULTI-PURPOSE SHELF / 3 SHELVED

IMPORTANT NOTE: Please mount the roof mid rails'(code:2) hook&loop tapes facing outside.

IMPORTANT NOTE: Fabric covering can be washable at 30 degrees in the washing machine. Only soap powder is recommended to use the fabric for a longer life. Spin program can not be applied to the fabric washed in the machine and wrinkles are straighten by damp ironing.