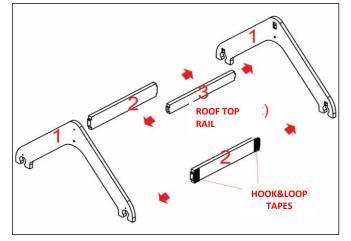

### **CONTENTS**

| Code | Component                               | Qty          |                     |      |     |       |  |
|------|-----------------------------------------|--------------|---------------------|------|-----|-------|--|
| 1    | Roof                                    | 2            |                     |      | ۵   |       |  |
| 2    | Roof Mid Rails (With<br>Hook&Loop Tape) | 2            | PLEASE USE CORDLESS |      |     |       |  |
| 3    | Top and Bottom Rails                    | 3            | DRILL FOR EASY      |      | Ō   | 1     |  |
| 4    | Side Struts                             | 4            | INSTALLATION.       |      | M   |       |  |
| 5    | Shelves                                 | 3            |                     |      | (U) | 133 3 |  |
| 6    | Roof Fabric                             | 1            |                     | PZ 2 | 0   | 1-10  |  |
| 7    | Mounting Screw                          | 18+1 (Yedek) |                     |      |     |       |  |

#### ASSEMBLY STEPS

 FIRSTLY PLEASE MOUNT THE ROOF MID RAILS(CODE:2) AND ROOF TOP RAIL(CODE:3) INTO
 THEN PLEASE GENTLY MOUNT THE SIDE STRUTS(CODE:4) INTO THE ROOF

 THE ROOF NOTCHES(CODE:1).AND THEN TIGHTEN THE SCREWS.(Roof Mid Rails (code:2)
 NOTCHES(CODE:1).AND TIGHTEN THE SCREWS.

 have hook&loop tapes.)
 THEN PLEASE GENTLY MOUNT THE SCREWS.

 PLEASE PASS ON THE OTHER SIDE, PLACE THE SHELVES(CODE:5) AND BOTTOM
 PLEASE PLACE T

 RAILS(CODE:3 WITHOUT HOOK &LOOP TAPES) INTO THE SIDE STRUTS'
 NOTCHES(CODE