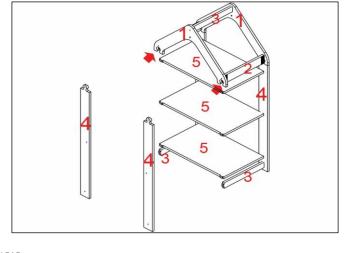

 have hook&loop tapes.)
 THEN PLEASE GENTLY MOUNT THE SCREWS.

 PLEASE PASS ON THE OTHER SIDE, PLACE THE SHELVES(CODE:5) AND BOTTOM
 PLEASE PLACE T

 RAILS(CODE:3 WITHOUT HOOK &LOOP TAPES) INTO THE SIDE STRUTS'
 NOTCHES(CODE

 NOTCHES(CODE4:) AND THEN TIGHTEN THE SCREWS.
 NOTCHES(CODE4:)

PLEASE PLACE THE LAST TWO SIDE STRUTS(CODE:4) INTO THE ROOF NOTCHES(CODE:1)

SEE OVERLEAF