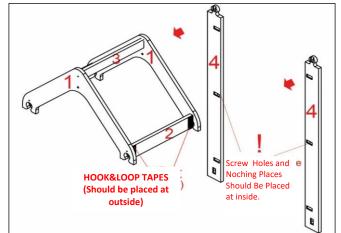

 have hook&loop tapes.)
 THEN PLEASE GENTLY MOUNT THE SCREWS.

 PLEASE PASS ON THE OTHER SIDE, PLACE THE SHELVES(CODE:5) AND BOTTOM
 PLEASE PLACE T

 RAILS(CODE:3 WITHOUT HOOK &LOOP TAPES) INTO THE SIDE STRUTS'
 NOTCHES(CODE

 NOTCHES(CODE4:) AND THEN TIGHTEN THE SCREWS.
 NOTCHES(CODE4:)

PLEASE PLACE THE LAST TWO SIDE STRUTS(CODE:4) INTO THE ROOF NOTCHES(CODE:1)

SEE OVERLEAF

### MULTI-PURPOSE SHELF / 3 SHELVED

IMPORTANT NOTE: Please mount the roof mid rails'(code:2) hook&loop tapes facing outside.

IMPORTANT NOTE: Fabric covering can be washable at 30 degrees in the washing machine. Only soap powder is recommended to use the fabric for a longer life. Spin program can not be applied to the fabric washed in the machine and wrinkles are straighten by damp ironing.