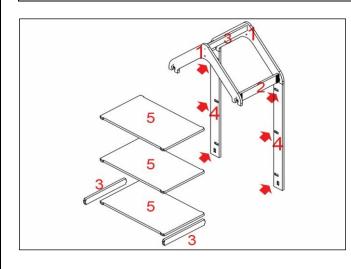

 have hook&loop tapes.)
 THEN PLEASE GENTLY MOUNT THE SCREWS.

 PLEASE PASS ON THE OTHER SIDE, PLACE THE SHELVES(CODE:5) AND BOTTOM
 PLEASE PLACE T

 RAILS(CODE:3 WITHOUT HOOK &LOOP TAPES) INTO THE SIDE STRUTS'
 NOTCHES(CODE

 NOTCHES(CODE4:) AND THEN TIGHTEN THE SCREWS.
 NOTCHES(CODE4:)

PLEASE PLACE THE LAST TWO SIDE STRUTS(CODE:4) INTO THE ROOF NOTCHES(CODE:1)

SEE OVERLEAF