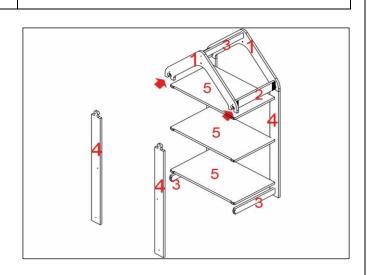

#### **ASSEMBLY STEPS**

THE ROOF NOTCHES(CODE:1).AND THEN TIGHTEN THE SCREWS.(Roof Mid Rails (code:2) have hook&loop tapes.)

FIRSTLY PLEASE MOUNT THE ROOF MID RAILS(CODE:2) AND ROOF TOP RAIL(CODE:3) INTO THEN PLEASE GENTLY MOUNT THE SIDE STRUTS(CODE:4) INTO THE ROOF NOTCHES(CODE:1).AND TIGHTEN THE SCREWS.

PLEASE PASS ON THE OTHER SIDE, PLACE THE SHELVES(CODE:5) AND BOTTOM RAILS(CODE:3 WITHOUT HOOK &LOOP TAPES) INTO THE SIDE STRUTS' NOTCHES(CODE4:) AND THEN TIGHTEN THE SCREWS.

PLEASE PLACE THE LAST TWO SIDE STRUTS(CODE:4) INTO THE ROOF NOTCHES(CODE:1)