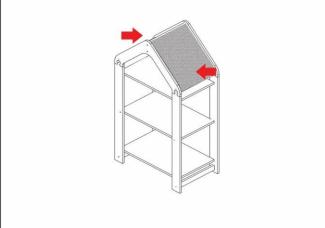

CREWS.

PLEASE PLACE THE LAST TWO SIDE STRUTS(CODE:4) INTO THE ROOF NOTCHES(CODE:1)





# MULTI-PURPOSE SHELF / 3 SHELVED

IMPORTANT NOTE: Please mount the roof mid rails'(code:2) hook&loop tapes facing outside.

IMPORTANT NOTE: Fabric covering can be washable at 30 degrees in the washing machine. Only soap powder is recommended to use the fabric for a longer life. Spin program can not be applied to the fabric washed in the machine and wrinkles are straighten by damp ironing.

IMPORTANT NOTE: If requested, the product can be fixed on the wall by using the hole opened on the upper part of the roof.

AFTER THE ASSEMBLY IS COMPLETED, THE VIEW OF THE 3 SHELVED MULTI-PURPOSED SHELF SHOULD BE SEEMED AS IN BELOW.

FASTEN THE ROOF FABRIC FROM THE HOOK&LOOP TAPE PLACED ONTO THE ROOF MID RAILS.