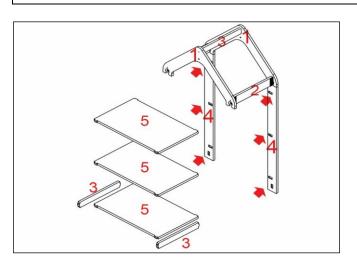

PLEASE PASS ON THE OTHER SIDE, PLACE THE SHELVES(CODE:5) AND BOTTOM RAILS(CODE:3 WITHOUT HOOK &LOOP TAPES) INTO THE SIDE STRUTS' NOTCHES(CODE4:) AND THEN TIGHTEN THE SCREWS.

PLEASE PLACE THE LAST TWO SIDE STRUTS(CODE:4) INTO THE ROOF NOTCHES(CODE:1)