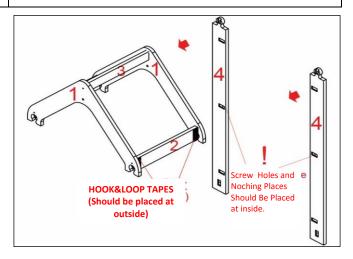

#### **ASSEMBLY STEPS**

THE ROOF NOTCHES(CODE:1).AND THEN TIGHTEN THE SCREWS.(Roof Mid Rails (code:2) have hook&loop tapes.)

FIRSTLY PLEASE MOUNT THE ROOF MID RAILS(CODE:2) AND ROOF TOP RAIL(CODE:3) INTO THEN PLEASE GENTLY MOUNT THE SIDE STRUTS(CODE:4) INTO THE ROOF NOTCHES(CODE:1).AND TIGHTEN THE SCREWS.

# MULTI-PURPOSE SHELF / 3 SHELVED

IMPORTANT NOTE: Please mount the roof mid rails'(code:2) hook&loop tapes facing outside.

IMPORTANT NOTE: Fabric covering can be washable at 30 degrees in the washing machine. Only soap powder is recommended to use the fabric for a longer life. Spin program can not be applied to the fabric washed in the machine and wrinkles are straighten by damp ironing.