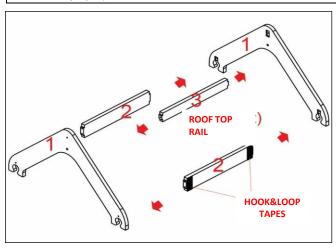

#### **CONTENTS**

| Code | Component            | Qty          |
|------|----------------------|--------------|
| 1    | Roof                 | 2            |
| 2    | Roof Mid Rails (With |              |
|      | Hook&Loop Tape)      | 2            |
| 3    | Top and Bottom Rails | 3            |
| 4    | Side Struts          | 4            |
| 5    | Shelves              | 3            |
| 6    | Roof Fabric          | 1            |
| 7    | Mounting Screw       | 18+1 (Yedek) |

#### **ASSEMBLY STEPS**

THE ROOF NOTCHES(CODE:1).AND THEN TIGHTEN THE SCREWS.(Roof Mid Rails (code:2) have hook&loop tapes.)

FIRSTLY PLEASE MOUNT THE ROOF MID RAILS(CODE:2) AND ROOF TOP RAIL(CODE:3) INTO THEN PLEASE GENTLY MOUNT THE SIDE STRUTS(CODE:4) INTO THE ROOF NOTCHES(CODE:1).AND TIGHTEN THE SCREWS.