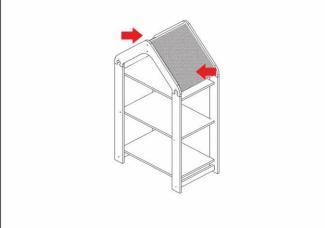

REWS.

PLEASE PLACE THE LAST TWO SIDE STRUTS(CODE:4) INTO THE ROOF NOTCHES(CODE:1)





## MULTI-PURPOSE SHELF / 3 SHELVED

IMPORTANT NOTE: Please mount the roof mid rails'(code:2) hook&loop tapes facing outside.

IMPORTANT NOTE: Fabric covering can be washable at 30 degrees in the washing machine. Only soap powder is recommended to use the fabric for a longer life. Spin program can not be applied to the fabric washed in the machine and wrinkles are straighten by damp ironing.

IMPORTANT NOTE: If requested, the product can be fixed on the wall by using the hole opened on the upper part of the roof.

AFTER THE ASSEMBLY IS COMPLETED, THE VIEW OF THE 3 SHELVED MULTI-PURPOSED SHELF SHOULD BE SEEMED AS IN BELOW.

FASTEN THE ROOF FABRIC FROM THE HOOK&LOOP TAPE PLACED ONTO THE ROOF MID RAILS.