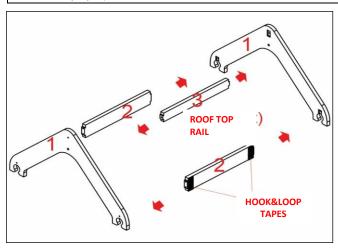

## **ASSEMBLY STEPS**

FIRSTLY PLEASE MOUNT THE ROOF MID RAILS(CODE:2) AND ROOF TOP RAIL(CODE:3) INTO THEN PLEASE GENTLY MOUNT THE SIDE STRUTS(CODE:4) INTO THE ROOF THE ROOF NOTCHES(CODE:1).AND THEN TIGHTEN THE SCREWS.(Roof Mid Rails (code:2) have hook&loop tapes.)