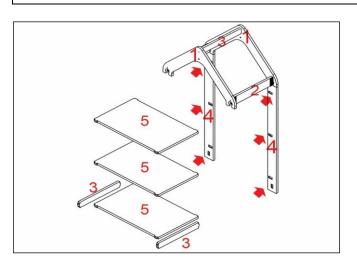

NOTCHES(CODE:1).AND TIGHTEN THE SCREWS.

PLEASE PASS ON THE OTHER SIDE, PLACE THE SHELVES(CODE:5) AND BOTTOM RAILS(CODE:3 WITHOUT HOOK &LOOP TAPES) INTO THE SIDE STRUTS' NOTCHES(CODE4:) AND THEN TIGHTEN THE SCREWS.