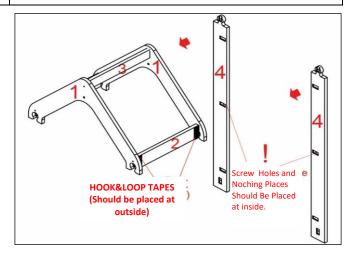

NOTCHES(CODE:1).AND TIGHTEN THE SCREWS.

PLEASE PASS ON THE OTHER SIDE, PLACE THE SHELVES(CODE:5) AND BOTTOM RAILS(CODE:3 WITHOUT HOOK &LOOP TAPES) INTO THE SIDE STRUTS' NOTCHES(CODE4:) AND THEN TIGHTEN THE SCREWS.

PLEASE PLACE THE LAST TWO SIDE STRUTS(CODE:4) INTO THE ROOF NOTCHES(CODE:1)

## MULTI-PURPOSE SHELF / 3 SHELVED

IMPORTANT NOTE: Please mount the roof mid rails'(code:2) hook&loop tapes facing outside.

IMPORTANT NOTE: Fabric covering can be washable at 30 degrees in the washing machine. Only soap powder is recommended to use the fabric for a longer life. Spin program can not be applied to the fabric washed in the machine and wrinkles are straighten by damp ironing.