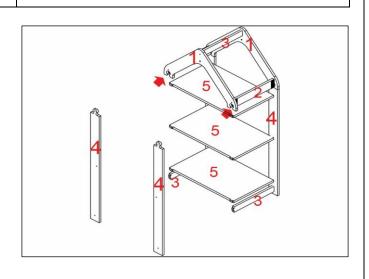

## **ASSEMBLY STEPS**

FIRSTLY PLEASE MOUNT THE ROOF MID RAILS(CODE:2) AND ROOF TOP RAIL(CODE:3) INTO THEN PLEASE GENTLY MOUNT THE SIDE STRUTS(CODE:4) INTO THE ROOF THE ROOF NOTCHES(CODE:1).AND THEN TIGHTEN THE SCREWS.(Roof Mid Rails (code:2) have hook&loop tapes.)

NOTCHES(CODE:1).AND TIGHTEN THE SCREWS.

PLEASE PASS ON THE OTHER SIDE, PLACE THE SHELVES(CODE:5) AND BOTTOM RAILS(CODE:3 WITHOUT HOOK &LOOP TAPES) INTO THE SIDE STRUTS' NOTCHES(CODE4:) AND THEN TIGHTEN THE SCREWS.

PLEASE PLACE THE LAST TWO SIDE STRUTS(CODE:4) INTO THE ROOF NOTCHES(CODE:1)