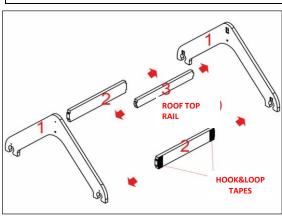

## **ASSEMBLY STEPS**

FIRSTLY PLEASE MOUNT THE ROOF MID RAILS(CODE:2) AND ROOF TOP RAIL(CODE:3) INTO THE ROOF NOTCHES(CODE:1).AND THEN TIGHTEN THE SCREWS.(Roof Mid Rails (code:2) have hook&loop tapes.)