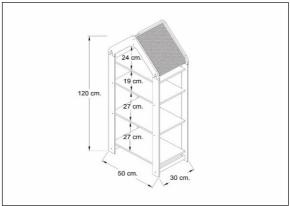

## MULTI-PURPOSE SHELF / 4 SHELVED

## **CONTENTS**

| Code | Component                               | Qty                  |              |
|------|-----------------------------------------|----------------------|--------------|
| 1    | Roof                                    | 2                    |              |
| 2    | Roof Mid Rails (With Hook&Loop<br>Tape) | 2                    |              |
| 3    | Top and Bottom Rails                    | 3                    | PLEASI<br>DR |
| 4    | Side Struts                             | 4                    | INS          |
| 5    | Shelves                                 | 4                    |              |
| 6    | Roof Fabric                             | 1                    |              |
| 7    | Mounting Screw                          | 22+1<br>(Additional) |              |

IMPORTANT NOTE: If requested, the product can be fixed on the wall by using the hole opened on the upper part of the roof.

AFTER THE ASSEMBLY IS COMPLETED, THE VIEW OF THE 4 SHELVED MULTI-PURPOSED SHELF SHOULD BE SEEMED AS IN BELOW.