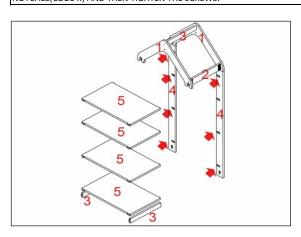

THEN PLEASE GENTLY MOUNT THE SIDE STRUTS(CODE:4) INTO THE ROOF NOTCHES(CODE:1).AND TIGHTEN THE SCREWS.

PLEASE PASS ON THE OTHER SIDE, PLACE THE SHELVES(CODE:5) AND BOTTOM RAILS(CODE:3 WITHOUT HOOK &LOOP TAPES) INTO THE SIDE STRUTS' NOTCHES(CODE4:) AND THEN TIGHTEN THE SCREWS.

PLEASE PLACE THE LAST TWO SIDE STRUTS(CODE:4) INTO THE ROOF NOTCHES(CODE:1)