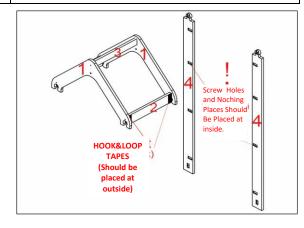

THEN PLEASE GENTLY MOUNT THE SIDE STRUTS(CODE:4) INTO THE ROOF NOTCHES(CODE:1).AND TIGHTEN THE SCREWS.

PLEASE PASS ON THE OTHER SIDE, PLACE THE SHELVES(CODE:5) AND BOTTOM RAILS(CODE:3 WITHOUT HOOK &LOOP TAPES) INTO THE SIDE STRUTS' NOTCHES(CODE4:) AND THEN TIGHTEN THE SCREWS.

## MULTI-PURPOSE SHELF / 4 SHELVED

IMPORTANT NOTE: Please mount the roof mid rails'(code:2) hook&loop tapes facing outside.

IMPORTANT NOTE:Fabric covering can be washable at 30 degrees in the washing machine. Only soap powder is recommended to use the fabric for a longer life. Spin program can not be applied to the fabric washed in the machine and wrinkles are straighten by damp ironing.