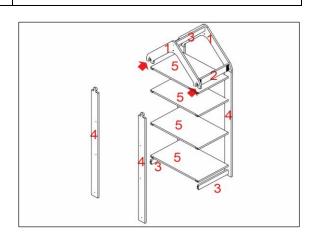

IMPORTANT NOTE: If requested, the product can be fixed on the wall by using the hole opened on the upper part of the roof.

AFTER THE ASSEMBLY IS COMPLETED, THE VIEW OF THE 4 SHELVED MULTI-PURPOSED SHELF SHOULD BE SEEMED AS IN BELOW.