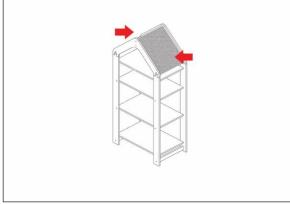

FASTEN THE ROOF FABRIC FROM THE HOOK&LOOP TAPE PLACED ONTO THE ROOF MID RAILS.

## MULTI-PURPOSE SHELF / 4 SHELVED

IMPORTANT NOTE: Please mount the roof mid rails'(code:2) hook&loop tapes facing outside.

IMPORTANT NOTE:Fabric covering can be washable at 30 degrees in the washing machine. Only soap powder is recommended to use the fabric for a longer life. Spin program can not be applied to the fabric washed in the machine and wrinkles are straighten by damp ironing.