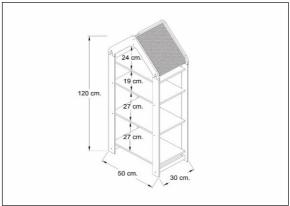

IMPORTANT NOTE: If requested, the product can be fixed on the wall by using the hole opened on the upper part of the roof.

AFTER THE ASSEMBLY IS COMPLETED, THE VIEW OF THE 4 SHELVED MULTI-PURPOSED SHELF SHOULD BE SEEMED AS IN BELOW.