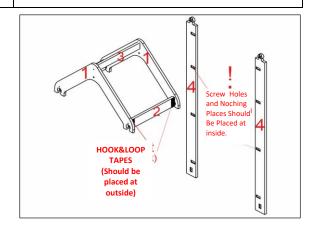

THEN PLEASE GENTLY MOUNT THE SIDE STRUTS(CODE:4) INTO THE ROOF NOTCHES(CODE:1).AND TIGHTEN THE SCREWS.

PLEASE PASS ON THE OTHER SIDE, PLACE THE SHELVES(CODE:5) AND BOTTOM RAILS(CODE:3 WITHOUT HOOK &LOOP TAPES) INTO THE SIDE STRUTS' NOTCHES(CODE4:) AND THEN TIGHTEN THE SCREWS.

## MULTI-PURPOSE SHELF / 4 SHELVED

IMPORTANT NOTE: Please mount the roof mid rails'(code:2) hook&loop tapes facing outside.

IMPORTANT NOTE:Fabric covering can be washable at 30 degrees in the washing machine. Only soap powder is recommended to use the fabric for a longer life. Spin program can not be applied to the fabric washed in the machine and wrinkles are straighten by damp ironing.