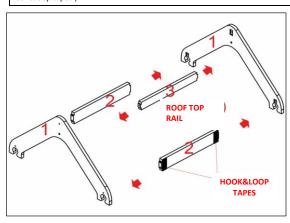

## **ASSEMBLY STEPS**

FIRSTLY PLEASE MOUNT THE ROOF MID RAILS(CODE:2) AND ROOF TOP RAIL(CODE:3) INTO THE ROOF NOTCHES(CODE:1).AND THEN TIGHTEN THE SCREWS.(Roof Mid Rails (code:2) have hook&loop tapes.)