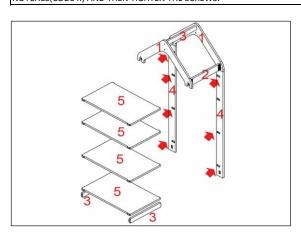

THEN PLEASE GENTLY MOUNT THE SIDE STRUTS(CODE:4) INTO THE ROOF NOTCHES(CODE:1).AND TIGHTEN THE SCREWS.

PLEASE PASS ON THE OTHER SIDE, PLACE THE SHELVES(CODE:5) AND BOTTOM RAILS(CODE:3 WITHOUT HOOK &LOOP TAPES) INTO THE SIDE STRUTS' NOTCHES(CODE4:) AND THEN TIGHTEN THE SCREWS.

PLEASE PLACE THE LAST TWO SIDE STRUTS(CODE:4) INTO THE ROOF NOTCHES(CODE:1)