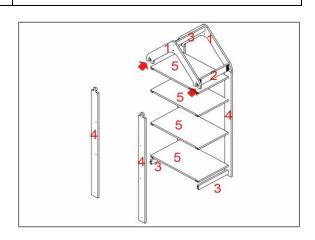

## **CONTENTS**

| Code | Component                               | Qty                  |       |
|------|-----------------------------------------|----------------------|-------|
| 1    | Roof                                    | 2                    |       |
| 2    | Roof Mid Rails (With Hook&Loop<br>Tape) | 2                    |       |
| 3    | Top and Bottom Rails                    | 3                    | PLE/  |
| 4    | Side Struts                             | 4                    | [<br> |
| 5    | Shelves                                 | 4                    |       |
| 6    | Roof Fabric                             | 1                    |       |
| 7    | Mounting Screw                          | 22+1<br>(Additional) |       |

## **ASSEMBLY STEPS**

FIRSTLY PLEASE MOUNT THE ROOF MID RAILS(CODE:2) AND ROOF TOP RAIL(CODE:3) INTO THE ROOF NOTCHES(CODE:1).AND THEN TIGHTEN THE SCREWS.(Roof Mid Rails (code:2) have hook&loop tapes.)

THEN PLEASE GENTLY MOUNT THE SIDE STRUTS(CODE:4) INTO THE ROOF NOTCHES(CODE:1).AND TIGHTEN THE SCREWS.

PLEASE PASS ON THE OTHER SIDE, PLACE THE SHELVES(CODE:5) AND BOTTOM RAILS(CODE:3 WITHOUT HOOK &LOOP TAPES) INTO THE SIDE STRUTS' NOTCHES(CODE4:) AND THEN TIGHTEN THE SCREWS.

PLEASE PLACE THE LAST TWO SIDE STRUTS(CODE:4) INTO THE ROOF NOTCHES(CODE:1)