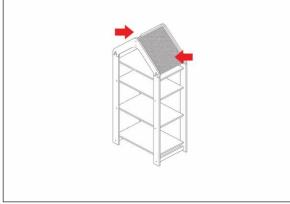

CREWS.

PLEASE PLACE THE LAST TWO SIDE STRUTS(CODE:4) INTO THE ROOF NOTCHES(CODE:1)





## MULTI-PURPOSE SHELF / 4 SHELVED

IMPORTANT NOTE: Please mount the roof mid rails'(code:2) hook&loop tapes facing outside.

IMPORTANT NOTE:Fabric covering can be washable at 30 degrees in the washing machine. Only soap powder is recommended to use the fabric for a longer life. Spin program can not be applied to the fabric washed in the machine and wrinkles are straighten by damp ironing.

IMPORTANT NOTE: If requested, the product can be fixed on the wall by using the hole opened on the upper part of the roof.

AFTER THE ASSEMBLY IS COMPLETED, THE VIEW OF THE 4 SHELVED MULTI-PURPOSED SHELF SHOULD BE SEEMED AS IN BELOW.

FASTEN THE ROOF FABRIC FROM THE HOOK&LOOP TAPE PLACED ONTO THE ROOF MID RAILS.