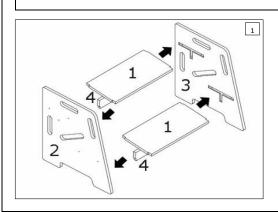

|  |
| -        | Montage<br>Screw  | 12+1(additional) |                                                     |  |
|          |                   |                  |                                                     |  |





\*ATTENTION: SCREWS AND PARTS NEED TO BE FULLY TIGHTEN AFTER ASSEMBLY!

### WARNINGS

\*THERE IS A RISK OF CHOKING DUE TO SMALL PARTS (SCREW, ETC.).

\*INSTALLATION MUST BE MADE BY ADULTS. THE PRODUCT WILL BE ASSEMBLED WITH CORDLESS DRILL OR SCREWDRIVER.

\*PLEASE BRING THE STEP STOOL TO THE OBJECT YOU WILL USE.

\*MAXIMUM (AVERAGE) CARRYING KG. OF STEP STOOL IS 80 KG.

\*THE PRODUCT SHOULDN'T CONTACT WITH WATER. YOU CAN CLEAN WITH A WET CLOTH.

\*PRODUCT MUST BE USED UNDER PARENTAL SUPERVISION.

## STEP STOOL INSTALLATION STEPS