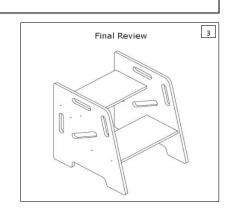

#### STEP STOOL

| <u> </u> | <u>3121 31002</u> |                  |                                                     |  |
|----------|-------------------|------------------|-----------------------------------------------------|--|
| Code     | Base Name         | Qty              |                                                     |  |
| 1        | Upper Parts       | 2                | PLEASE USE CORDLESS DRILL FOR EASY<br>INSTALLATION. |  |
| 2        | Left Part         | 1                |                                                     |  |
| 3        | Right Part        | 1                |                                                     |  |
| 4        | Support Units     | 2                |                                                     |  |
| -        | Montage<br>Screw  | 12+1(additional) |                                                     |  |
|          |                   |                  |                                                     |  |

## STEP STOOL INSTALLATION STEPS