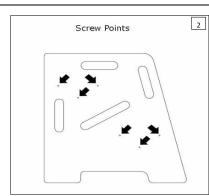

|  |
| -        | Montage<br>Screw  | 12+1(additional) |                                                     |  |
|          |                   |                  |                                                     |  |





\*ATTENTION: SCREWS AND PARTS NEED TO BE FULLY TIGHTEN AFTER ASSEMBLY!

### WARNINGS

\*THERE IS A RISK OF CHOKING DUE TO SMALL PARTS (SCREW, ETC.).

\*INSTALLATION MUST BE MADE BY ADULTS. THE PRODUCT WILL BE ASSEMBLED WITH CORDLESS DRILL OR SCREWDRIVER.

\*PLEASE BRING THE STEP STOOL TO THE OBJECT YOU WILL USE.

\*MAXIMUM (AVERAGE) CARRYING KG. OF STEP STOOL IS 80 KG.

\*THE PRODUCT SHOULDN'T CONTACT WITH WATER. YOU CAN CLEAN WITH A WET CLOTH.

\*PRODUCT MUST BE USED UNDER PARENTAL SUPERVISION.

## STEP STOOL INSTALLATION STEPS