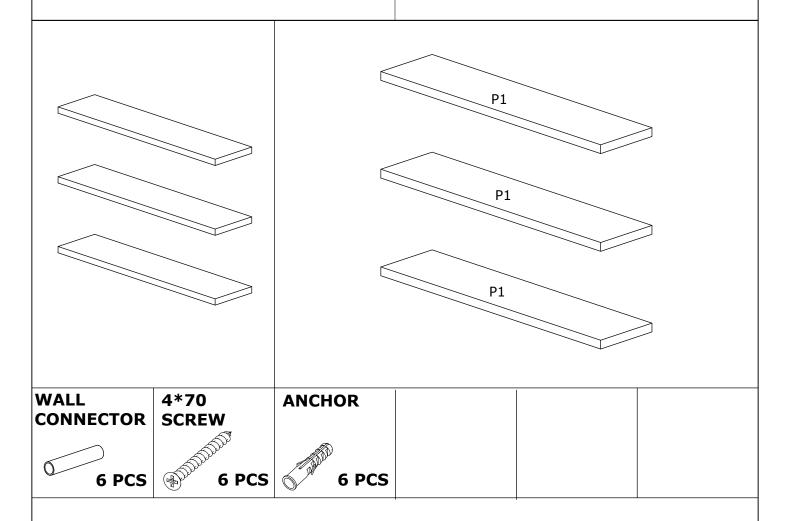

Check all parts and accessories listed in the box before assembly. Your design and accessory is solid Particle then you can start later. Before assembly, wipe a part of it with a damp cloth.

It is required for 2 (two) to ensure the installation of this product is solid and secure. It can be installed in approximately 20 to 30 minutes.