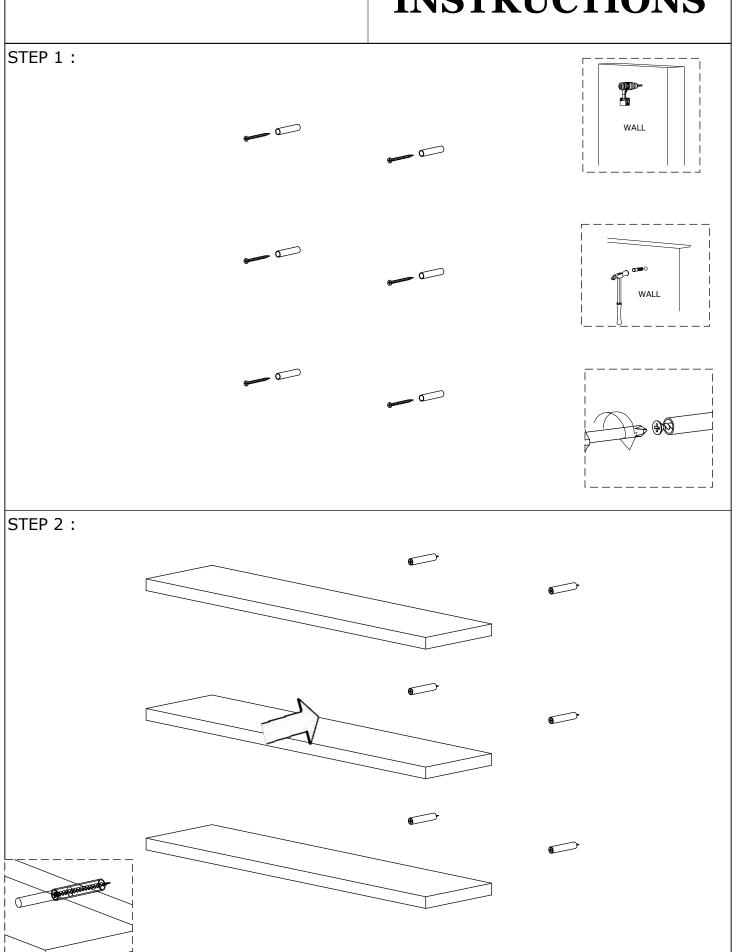

of it with a damp cloth.

It is required for 2 (two) to ensure the installation of this product is solid and secure. It can be installed in approximately 20 to 30 minutes.

If you buy more products, do not start the installation of the other product before the installation of the design is completed in order to avoid any complexity.

Never rub the products by rubbing. Carry 2 (two) people by lifting or removing the products.

If you are going to transport long distances, usually pack it carefully.

For product cleaning, wiping with a damp or soapy cloth or wiping with cleaners will be sufficient.

Do not be directly exposed to this restriction for the reasons of heavy, cold and humidity of the furniture.

Stay away from using your furniture for your purpose.

## **ASSEMBLY INSTRUCTIONS**