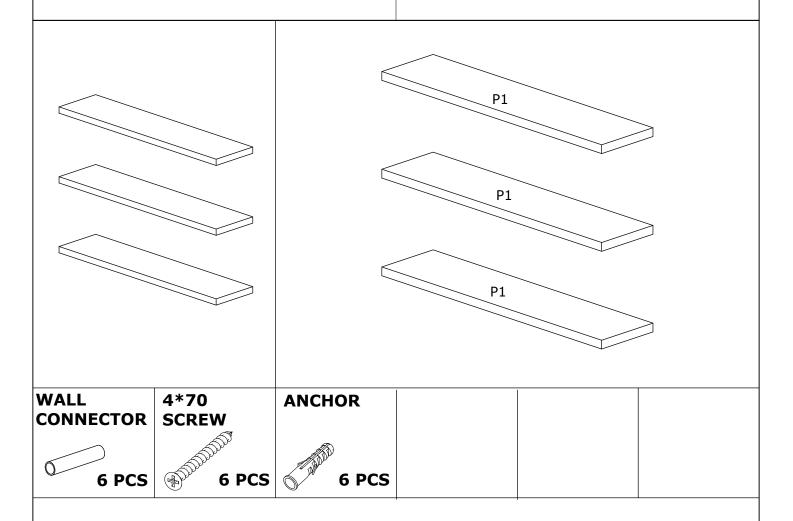

Check all parts and accessories listed in the box before assembly. Your design and accessory is solid Particle then you can start later. Before assembly, wipe a part of it with a damp cloth.

It is required for 2 (two) to ensure the installation of this product is solid and secure. It can be installed in approximately 20 to 30 minutes.