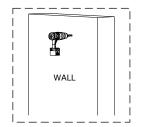

t with a damp cloth.

It is required for 2 (two) to ensure the installation of this product is solid and secure. It can be installed in approximately 20 to 30 minutes.

If you buy more products, do not start the installation of the other product before the installation of the design is completed in order to avoid any complexity.

Never rub the products by rubbing. Carry 2 (two) people by lifting or removing the products.

If you are going to transport long distances, usually pack it carefully.

For product cleaning, wiping with a damp or soapy cloth or wiping with cleaners will be sufficient.

Do not be directly exposed to this restriction for the reasons of heavy, cold and humidity of the furniture.

Stay away from using your furniture for your purpose.

## **ASSEMBLY INSTRUCTIONS**















STEP 2: