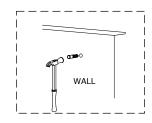

th a damp cloth.

It is required for 2 (two) to ensure the installation of this product is solid and secure. It can be installed in approximately 20 to 30 minutes.

If you buy more products, do not start the installation of the other product before the installation of the design is completed in order to avoid any complexity.

Never rub the products by rubbing. Carry 2 (two) people by lifting or removing the products.

If you are going to transport long distances, usually pack it carefully.

For product cleaning, wiping with a damp or soapy cloth or wiping with cleaners will be sufficient.

Do not be directly exposed to this restriction for the reasons of heavy, cold and humidity of the furniture.

Stay away from using your furniture for your purpose.

## **ASSEMBLY INSTRUCTIONS**















STEP 2: