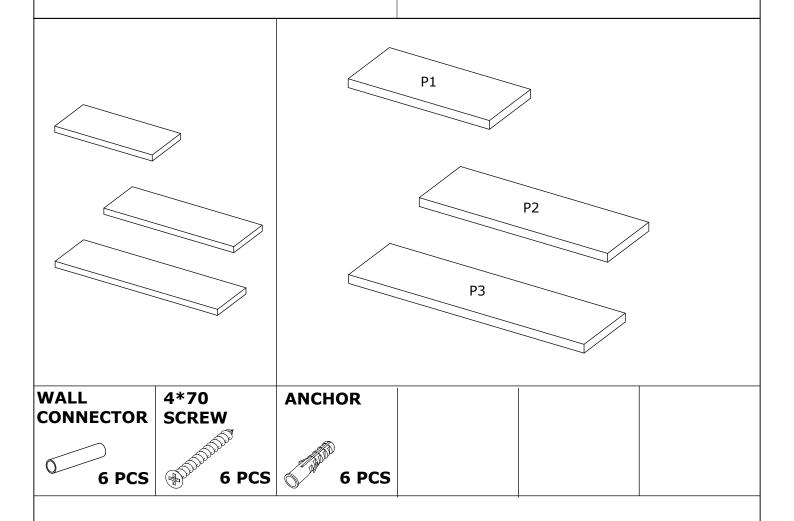

120-000465

## ASSEMBLY INSTRUCTIONS



## Dear Customer.

Before reaching this product for purchase, it has been subjected to all tests and controls by us.

This line will be moved to be moved to be moved. Training like this back them all don't send it we just don't want the responsible part from us. The missing piece is corrected immediately.

Check all parts and accessories listed in the box before assembly. Your design and accessory is solid Particle then you can start later. Before assembly, wipe a part of it with a damp cloth.

It is required for 2 (two) to ensure the installation of this product is solid and secure. It can be installed in approximately 20 to 30 minutes.

If you buy more products, do not start the installation of the other product before the installation of the design is completed in order to avoid any c