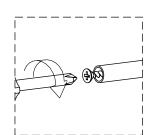

damp cloth.

It is required for 2 (two) to ensure the installation of this product is solid and secure. It can be installed in approximately 20 to 30 minutes.

If you buy more products, do not start the installation of the other product before the installation of the design is completed in order to avoid any complexity.

Never rub the products by rubbing. Carry 2 (two) people by lifting or removing the products.

If you are going to transport long distances, usually pack it carefully.

For product cleaning, wiping with a damp or soapy cloth or wiping with cleaners will be sufficient.

Do not be directly exposed to this restriction for the reasons of heavy, cold and humidity of the furniture.

Stay away from using your furniture for your purpose.

## **ASSEMBLY INSTRUCTIONS**















STEP 2: