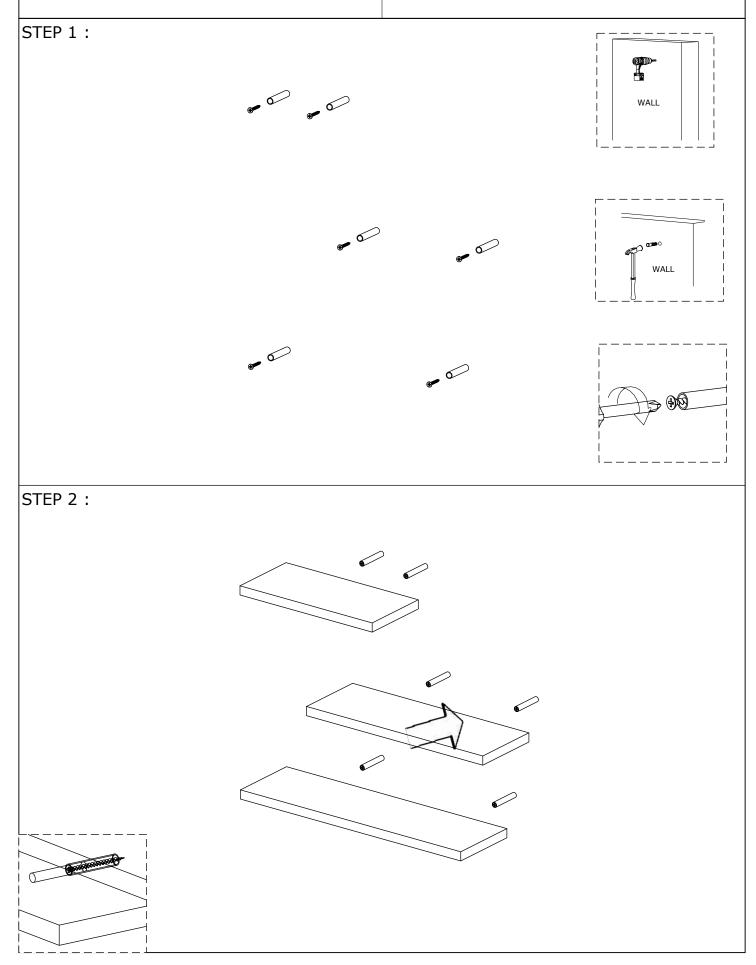

art of it with a damp cloth.

It is required for 2 (two) to ensure the installation of this product is solid and secure. It can be installed in approximately 20 to 30 minutes.

If you buy more products, do not start the installation of the other product before the installation of the design is completed in order to avoid any complexity.

Never rub the products by rubbing. Carry 2 (two) people by lifting or removing the products.

If you are going to transport long distances, usually pack it carefully.

For product cleaning, wiping with a damp or soapy cloth or wiping with cleaners will be sufficient.

Do not be directly exposed to this restriction for the reasons of heavy, cold and humidity of the furniture.

Stay away from using your furniture for your purpose.

## ASSEMBLY INSTRUCTIONS