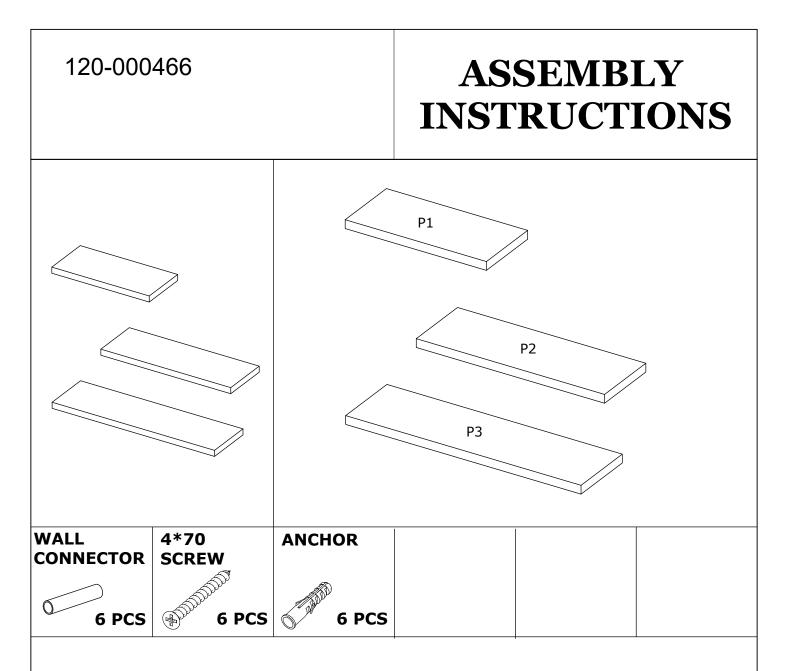

Dear Customer.

Before reaching this product for purchase, it has been subjected to all tests and controls by us.

This line will be moved to be moved to be moved. Training like this back them all don't send it we just don't want the responsible part from us. The missing piece is corrected immediately.

Check all parts and accessories listed in the box before assembly. Your design and accessory is solid Particle then you can start later. Before assembly, wipe a part of it with a damp cloth.

It is required for 2 (two) to ensure the installation of this product is solid and secure. It can be installed in approximately 20 to 30 minutes.

If you buy more products, do not start the installation of the other product before the installation of the design is completed in order to avoid any comp