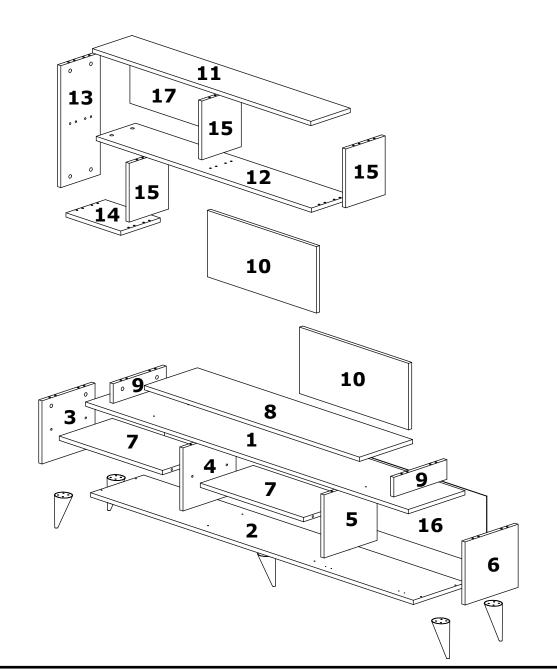

requires 2 (TWO) persons for installation.

Installation can be done in approximately 20 to 30 minutes.

If you have purchased more than one product, do not start the installation of the other product before the installation of one of the products is finished to avoid any confusion.

Never carry the products by rubbing. Carry 2 (two) people by lifting or disassembling the products.

If you are going to carry the product for long distance transportation, please pack the product carefully. For product cleaning, it will be sufficient to wipe with a damp or soapy cloth or wipe with other cleaners.

Since the furniture is affected by extreme heat, cold and humidity, do not expose it directly to these factors.

Do not use your furniture for other purposes.

# TOOLS & INSTALLATION COMPONENTS





11 2 2. **x2** 10

















### 11.



### **12.**