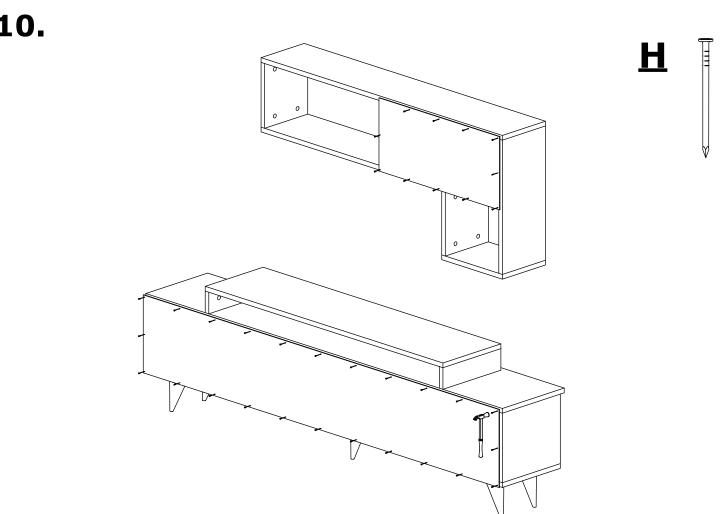

llation.

Installation can be done in approximately 20 to 30 minutes.

If you have purchased more than one product, do not start the installation of the other product before the installation of one of the products is finished to avoid any confusion.

Never carry the products by rubbing. Carry 2 (two) people by lifting or disassembling the products.

If you are going to carry the product for long distance transportation, please pack the product carefully. For product cleaning, it will be sufficient to wipe with a damp or soapy cloth or wipe with other cleaners.

Since the furniture is affected by extreme heat, cold and humidity, do not expose it directly to these factors.

Do not use your furniture for other purposes.

# TOOLS & INSTALLATION COMPONENTS





11 2 2. **x2** 10

















### 11.



### **12.**