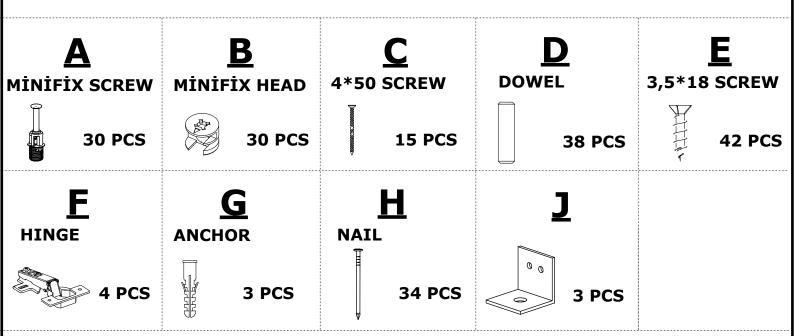

ct requires 2 (TWO) persons for installation.

Installation can be done in approximately 20 to 30 minutes.

If you have purchased more than one product, do not start the installation of the other product before the installation of one of the products is finished to avoid any confusion.

Never carry the products by rubbing. Carry 2 (two) people by lifting or disassembling the products.

If you are going to carry the product for long distance transportation, please pack the product carefully. For product cleaning, it will be sufficient to wipe with a damp or soapy cloth or wipe with other cleaners.

Since the furniture is affected by extreme heat, cold and humidity, do not expose it directly to these factors.

Do not use your furniture for other purposes.

# TOOLS & INSTALLATION COMPONENTS





11 2 2. **x2** 10

















### 11.



### **12.**