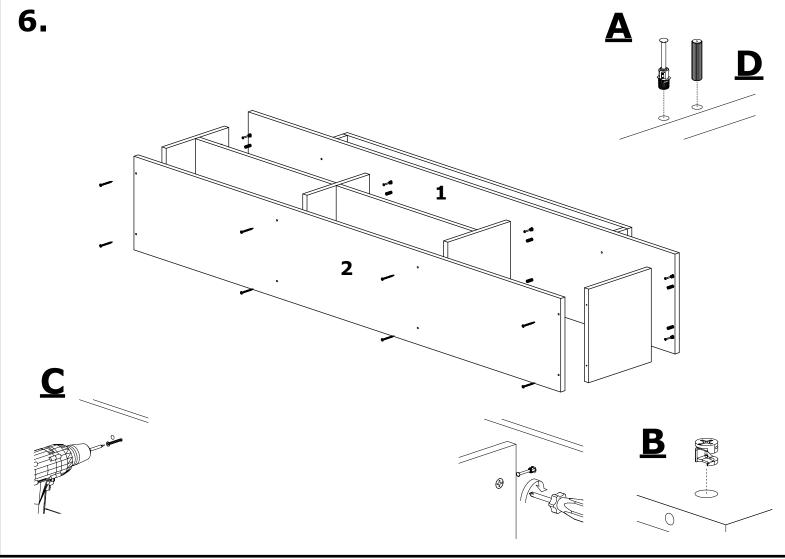

installation.

Installation can be done in approximately 20 to 30 minutes.

If you have purchased more than one product, do not start the installation of the other product before the installation of one of the products is finished to avoid any confusion.

Never carry the products by rubbing. Carry 2 (two) people by lifting or disassembling the products.

If you are going to carry the product for long distance transportation, please pack the product carefully. For product cleaning, it will be sufficient to wipe with a damp or soapy cloth or wipe with other cleaners.

Since the furniture is affected by extreme heat, cold and humidity, do not expose it directly to these factors.

Do not use your furniture for other purposes.

# TOOLS & INSTALLATION COMPONENTS





11 2 2. **x2** 10

















### 11.



### **12.**