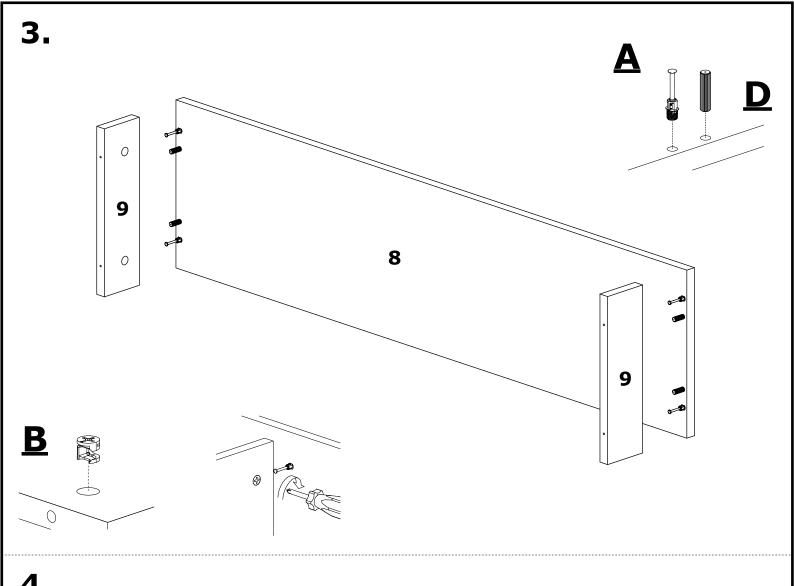

ns for installation.

Installation can be done in approximately 20 to 30 minutes.

If you have purchased more than one product, do not start the installation of the other product before the installation of one of the products is finished to avoid any confusion.

Never carry the products by rubbing. Carry 2 (two) people by lifting or disassembling the products.

If you are going to carry the product for long distance transportation, please pack the product carefully. For product cleaning, it will be sufficient to wipe with a damp or soapy cloth or wipe with other cleaners.

Since the furniture is affected by extreme heat, cold and humidity, do not expose it directly to these factors.

Do not use your furniture for other purposes.

# TOOLS & INSTALLATION COMPONENTS





11 2 2. **x2** 10

















### 11.



### **12.**