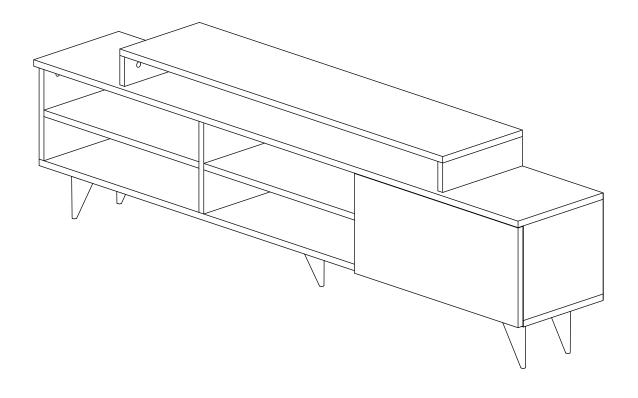

## **ASSEMBLY INSTRUCTIONS**





### Dear Customer.

This product you have purchased has been subjected to all tests and controls by us before it reaches you.

Even in this case, some parts may be damaged during transportation. In such cases, do not send the whole product back, only request the damaged part from us. The missing part will be sent to you immediately.

Before starting assembly, check all parts and accessories in the box according to the list. After making sure that the parts and accessories are intact, you can start assembly. Wipe each part with a damp cloth before starting assembly.

This product requires 2 (TWO) persons for installation.

Installation can be done in approximately 20 to 30 minutes.

If you have purchased more than one product, do not start the installation of the other product before the