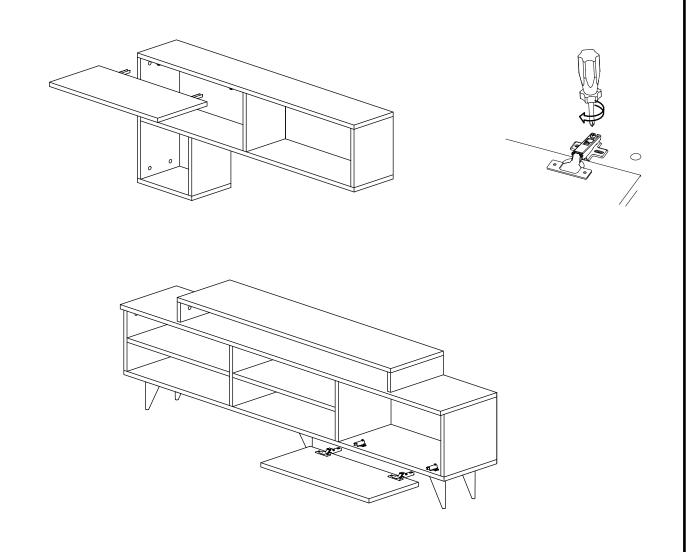

be done in approximately 20 to 30 minutes.

If you have purchased more than one product, do not start the installation of the other product before the installation of one of the products is finished to avoid any confusion.

Never carry the products by rubbing. Carry 2 (two) people by lifting or disassembling the products.

If you are going to carry the product for long distance transportation, please pack the product carefully. For product cleaning, it will be sufficient to wipe with a damp or soapy cloth or wipe with other cleaners.

Since the furniture is affected by extreme heat, cold and humidity, do not expose it directly to these factors.

Do not use your furniture for other purposes.

# TOOLS & INSTALLATION COMPONENTS





11 2 2. **x2** 10

















### 11.



### **12.**