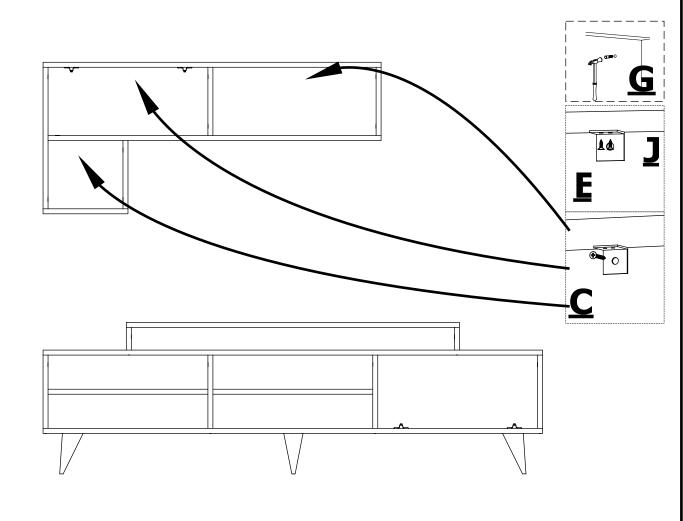

nstallation can be done in approximately 20 to 30 minutes.

If you have purchased more than one product, do not start the installation of the other product before the installation of one of the products is finished to avoid any confusion.

Never carry the products by rubbing. Carry 2 (two) people by lifting or disassembling the products.

If you are going to carry the product for long distance transportation, please pack the product carefully. For product cleaning, it will be sufficient to wipe with a damp or soapy cloth or wipe with other cleaners.

Since the furniture is affected by extreme heat, cold and humidity, do not expose it directly to these factors.

Do not use your furniture for other purposes.

# TOOLS & INSTALLATION COMPONENTS





11 2 2. **x2** 10

















### 11.



### **12.**