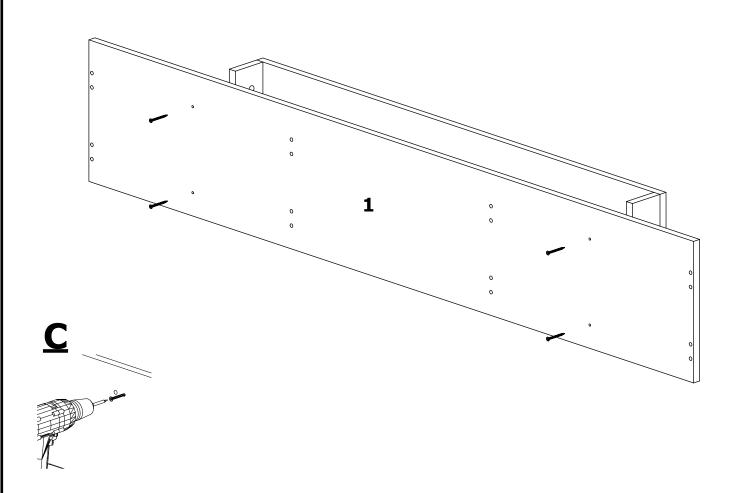

for installation.

Installation can be done in approximately 20 to 30 minutes.

If you have purchased more than one product, do not start the installation of the other product before the installation of one of the products is finished to avoid any confusion.

Never carry the products by rubbing. Carry 2 (two) people by lifting or disassembling the products.

If you are going to carry the product for long distance transportation, please pack the product carefully. For product cleaning, it will be sufficient to wipe with a damp or soapy cloth or wipe with other cleaners.

Since the furniture is affected by extreme heat, cold and humidity, do not expose it directly to these factors.

Do not use your furniture for other purposes.

# TOOLS & INSTALLATION COMPONENTS





11 2 2. **x2** 10

















### 11.



### **12.**