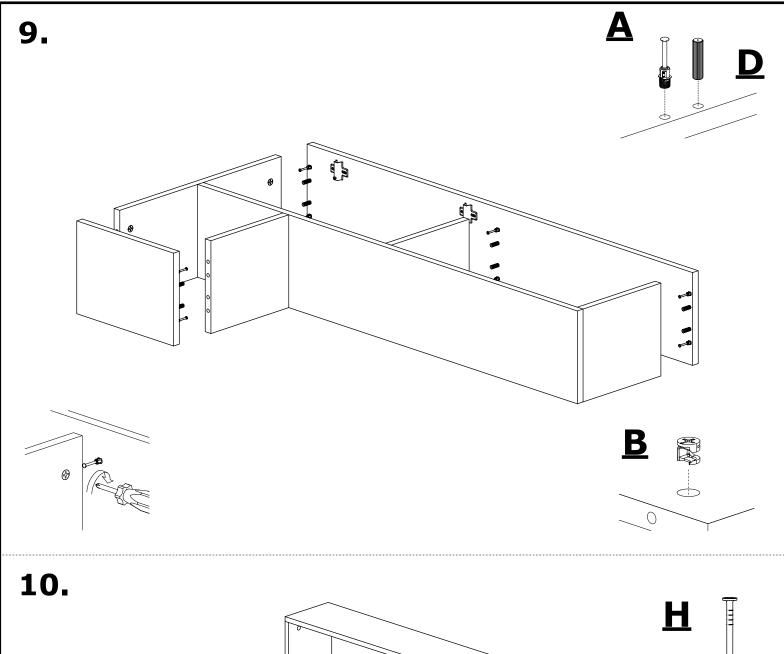

tallation.

Installation can be done in approximately 20 to 30 minutes.

If you have purchased more than one product, do not start the installation of the other product before the installation of one of the products is finished to avoid any confusion.

Never carry the products by rubbing. Carry 2 (two) people by lifting or disassembling the products.

If you are going to carry the product for long distance transportation, please pack the product carefully. For product cleaning, it will be sufficient to wipe with a damp or soapy cloth or wipe with other cleaners.

Since the furniture is affected by extreme heat, cold and humidity, do not expose it directly to these factors.

Do not use your furniture for other purposes.

# TOOLS & INSTALLATION COMPONENTS





11 2 2. **x2** 10

















### 11.



### **12.**