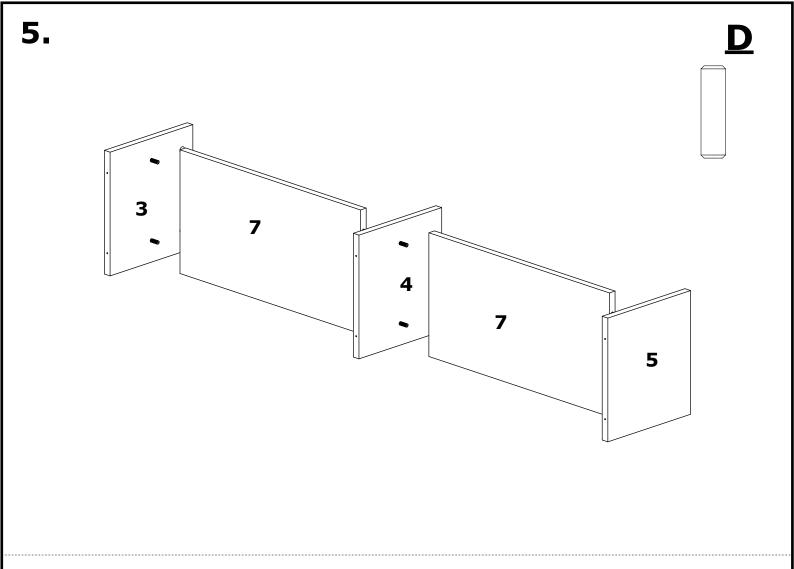

or installation.

Installation can be done in approximately 20 to 30 minutes.

If you have purchased more than one product, do not start the installation of the other product before the installation of one of the products is finished to avoid any confusion.

Never carry the products by rubbing. Carry 2 (two) people by lifting or disassembling the products.

If you are going to carry the product for long distance transportation, please pack the product carefully. For product cleaning, it will be sufficient to wipe with a damp or soapy cloth or wipe with other cleaners.

Since the furniture is affected by extreme heat, cold and humidity, do not expose it directly to these factors.

Do not use your furniture for other purposes.

# TOOLS & INSTALLATION COMPONENTS





11 2 2. **x2** 10

















### 11.



### **12.**