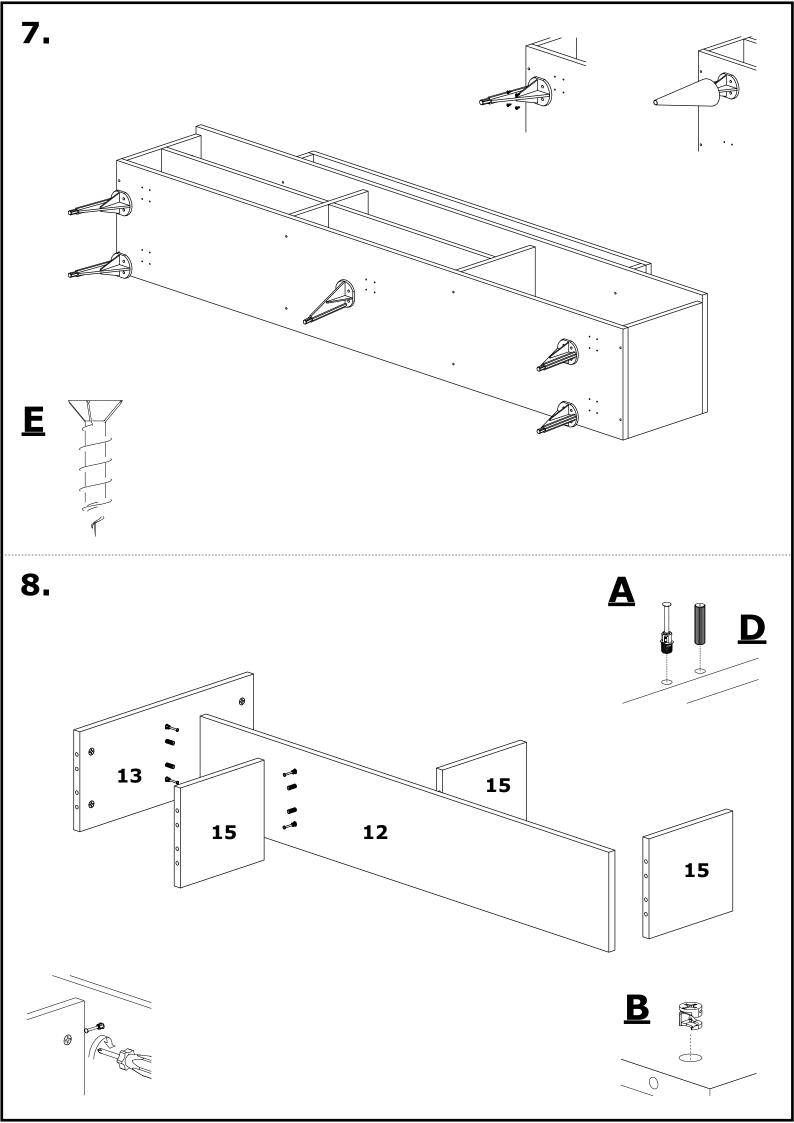

nstallation.

Installation can be done in approximately 20 to 30 minutes.

If you have purchased more than one product, do not start the installation of the other product before the installation of one of the products is finished to avoid any confusion.

Never carry the products by rubbing. Carry 2 (two) people by lifting or disassembling the products.

If you are going to carry the product for long distance transportation, please pack the product carefully. For product cleaning, it will be sufficient to wipe with a damp or soapy cloth or wipe with other cleaners.

Since the furniture is affected by extreme heat, cold and humidity, do not expose it directly to these factors.

Do not use your furniture for other purposes.

# TOOLS & INSTALLATION COMPONENTS





11 2 2. **x2** 10

















### 11.



### **12.**